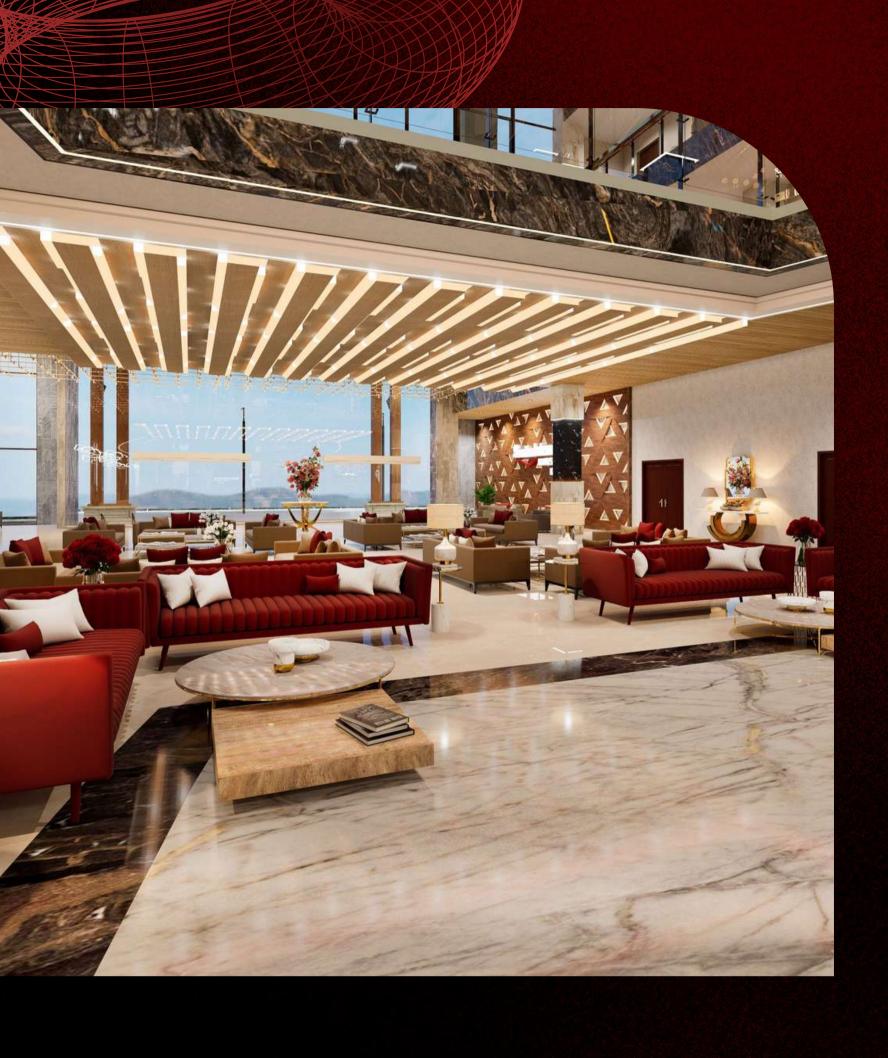

### Double Height Lobby, Conference Rooms

Our double-height lobby exudes sophistication, with magnificent architecture, sleek design, and exquisite lighting that create a warm and welcoming atmosphere for our guests.

### Excellent Location

Discover the Epitome of Grandeur in Kalam Valley

SWISS INTERNATIONAL IS THE FIRST
5-STAR HOTEL AT KALAM LOCATED AT
JAILBAND ROAD HILL TOP IN KALAM,
NEAR EAGLE NEST HUT.

THIS HOTEL PROMISES TO BE A
GRAND PLACE TO STAY FOR THOSE WHO
NEVER COMPROMISE ON QUALITY,
OFFERING A COMPLETE, LUXURIOUS
VACATION TIME FOR FAMILIES.