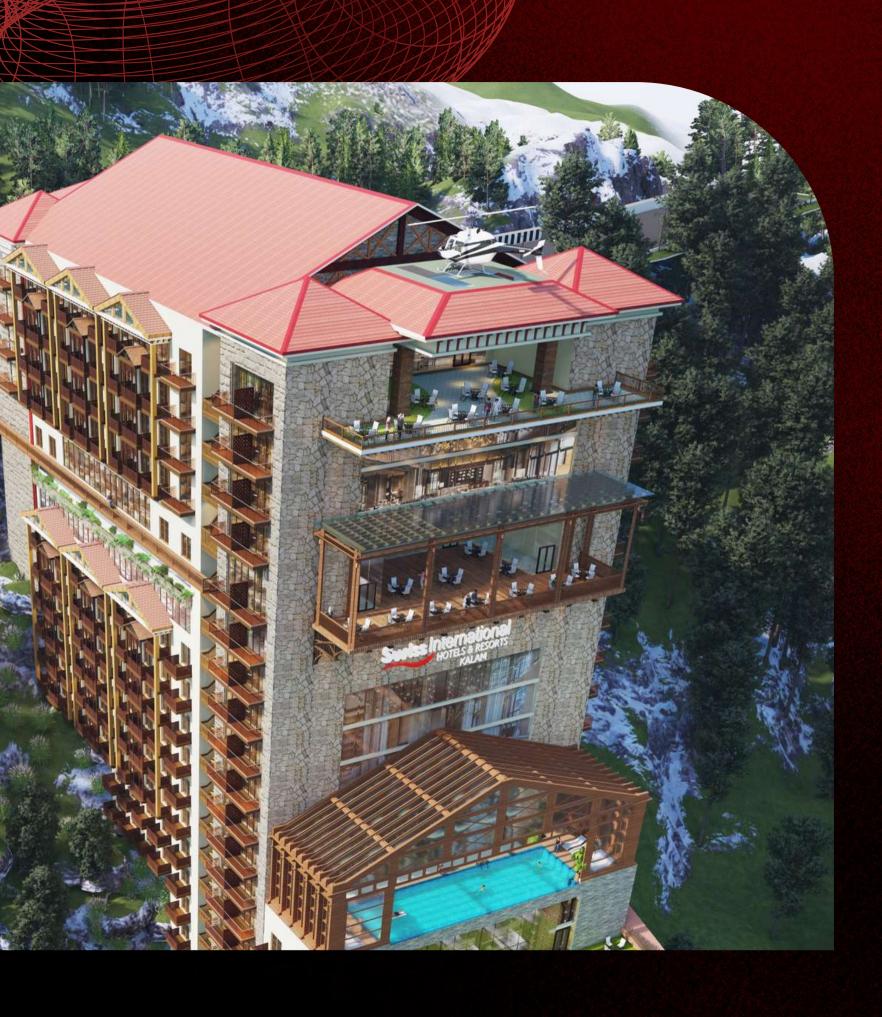

### SWISS INTERNATIONAL KALAM

A 21-floor Swiss International Hotel in Kalam would likely feature a variety of guest rooms and suites, designed to cater to the diverse needs of its clientele.

Swiss Hotel Kalam is featured with luxurious Hotel Rooms, Serviced Apartments, a Commercial, and a Shopping Area. Everything is designed with luxury and proper comfort to feel insouciant.

### Heli-Service

Swiss-Sky Helipad at Swiss International Hotel Kalam elevates your travel experience!

Our state-of-the-art helipad provides a convenient and efficient way to travel to and from our hotel.

#### **Strengths**

- Swiss International Kalam is the first 5\* Hotel in the entire region with international brand and having 287 Rooms and Service Apartments.
- Easy access from the main Mall Road Kalam
- High profit margin
- Management under Swiss
   International Hotel & Resorts
- Unique Hotel in the entire region with two side entrance.
- First tallest Hotel of KPK
- First Hotel proving Heli service from the capital