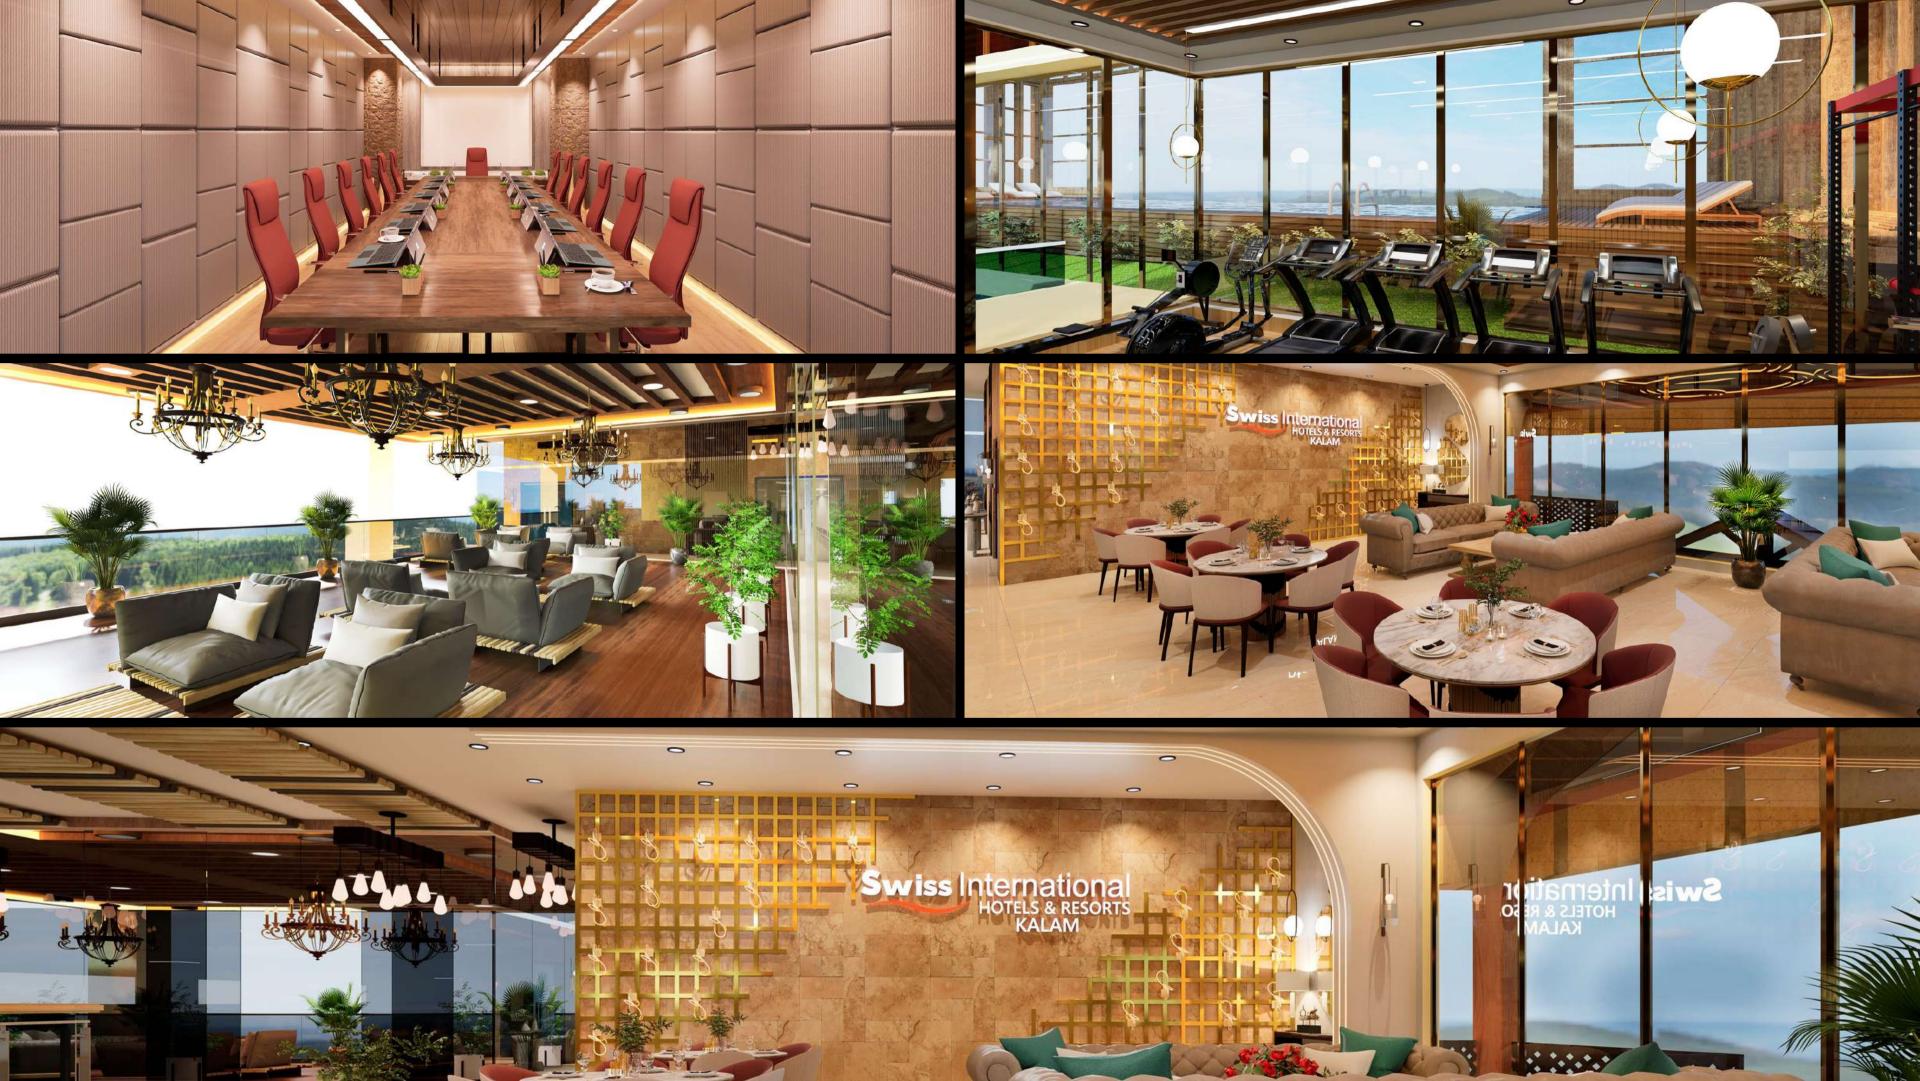

### 5-Star Amenities

The First-ever 5-star hotel with a double-height lobby is all geared up to provide recreational facilities that include;

HELIPAD

HEALTH CLUB

SWIMMING POOL

SPA & SAUNA

TEMPERATURE CONTROLLED

SPORTS CLUB

KID'S PLAY AREA

ASIAN & CONTINENTAL

### Double Height Lobby, Conference Rooms

Our double-height lobby exudes sophistication, with magnificent architecture, sleek design, and exquisite lighting that create a warm and welcoming atmosphere for our guests.

Our conference rooms are designed to provide a professional and comfortable environment for all your business needs. With state-of-the-art technology and modern amenities, our conference rooms are perfect for meetings, presentations, and workshops.

## RoofTop Asian & Italian Cuisine

Indulge in our exquisite Asian and Italian cuisine while taking in the breathtaking views of Kalam from our Rooftop Dining

## Health & Sports Club

Our health club features top-of-the-line fitness equipment, a spacious gym, an indoor swimming pool, a sauna, and a steam room, ensuring a complete wellness experience.

Our premier sports club offers a wide range of activities and facilities for sports enthusiasts and fitness lovers alike. Our sports club has everything you need to stay active and in good health during your stay.