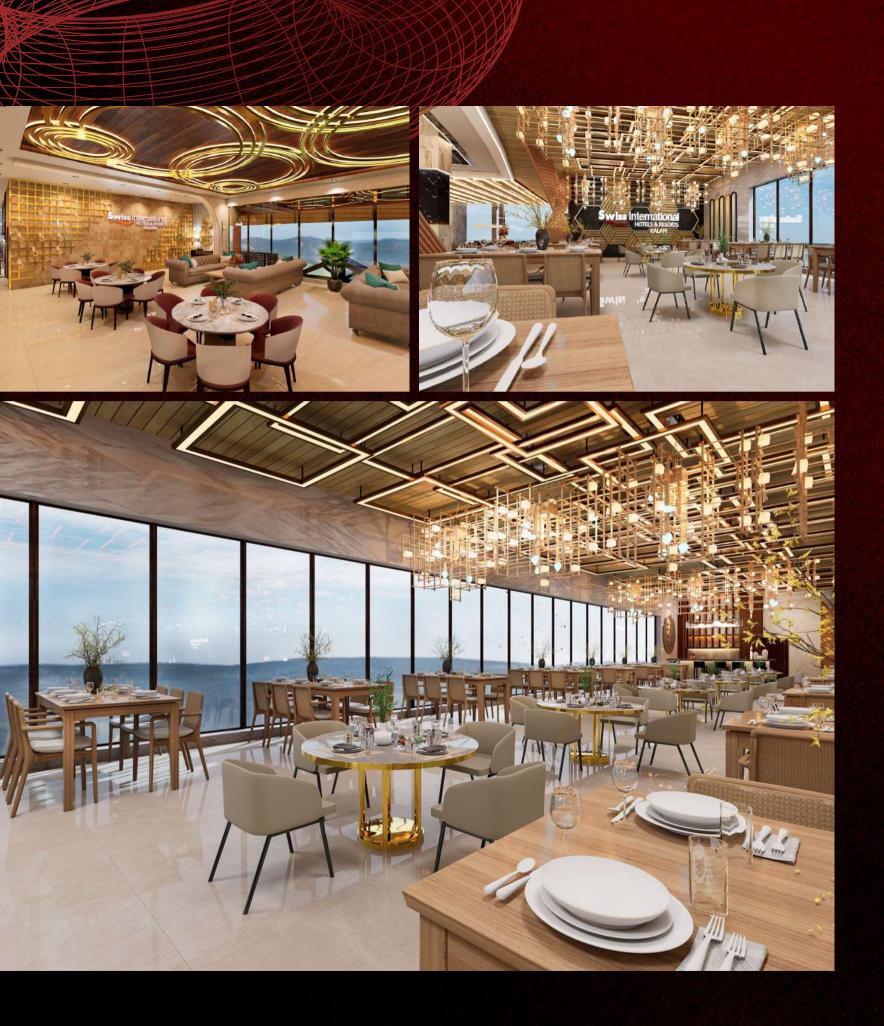

## RoofTop Asian & Italian Cuisine

Indulge in our exquisite Asian and Italian cuisine while taking in the breathtaking views of Kalam from our Rooftop Dining