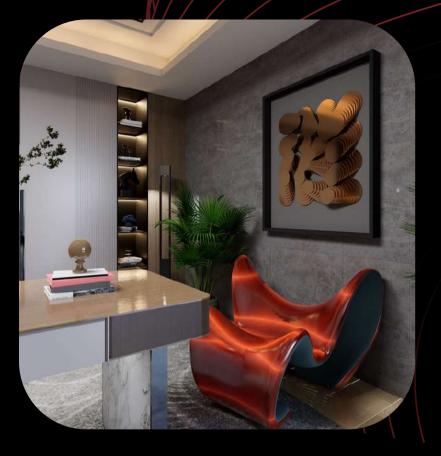

### SWISS INTERNATIONAL KALAM

A 21-floor Swiss International Hotel in Kalam would likely feature a variety of guest rooms and suites, designed to cater to the diverse needs of its clientele.

Swiss Hotel Kalam is featured with luxurious Hotel Rooms, Serviced Apartments, a Commercial, and a Shopping Area. Everything is designed with luxury and proper comfort to feel insouciant.

### 5-Star Amenities

The First-ever 5-star hotel with a double-height lobby is all geared up to provide recreational facilities that include;

HELIPAD

HEALTH CLUB

SWIMMING POOL

SPA & SAUNA

TEMPERATURE CONTROLLED

### Double Height Lobby, Conference Rooms

Our double-height lobby exudes sophistication, with magnificent architecture, sleek design, and exquisite lighting that create a warm and welcoming atmosphere for our guests.