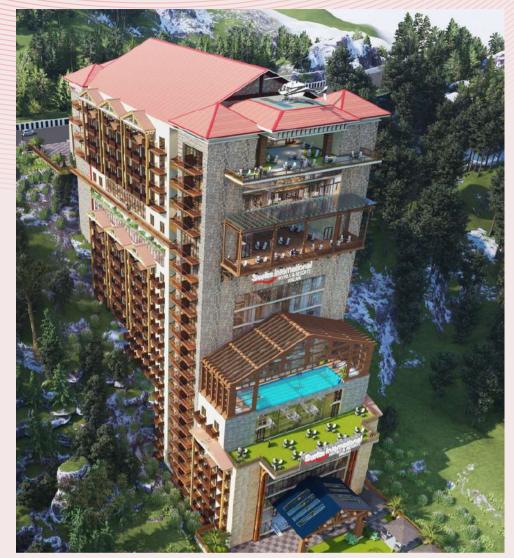

# This is where WE COME IN

Swiss International KALAM VALLEY - SWAT

THE 5 STAR ELEGANCE

- This is what dreams are made of, Swiss
   International, a 5-Star hotel in the heart of
   Swat, the jewel of Swat.
- Crafted to Perfection in a serene paradise of classic elegance.
- Sheer elegance and style in a class of its own, created by Khansons Developers.

Swiss International Hotel Kalam is geared up to bring the essence of tranquility, peace, and aesthetic design to its project.

### Swiss International KALAM VALLEY - SWAT

Swiss International Hotel & Resort Kalam includes 195 Hotel Rooms with different categories, also offering destination wedding service and

Heli service from the Capital of Pakistan.

### Excellent Location

Discover the Epitome of Grandeur in Kalam Valley

SWISS INTERNATIONAL IS THE FIRST
5-STAR HOTEL AT KALAM LOCATED AT
JAILBAND ROAD HILL TOP IN KALAM,
NEAR EAGLE NEST HUT.

THIS HOTEL PROMISES TO BE A
GRAND PLACE TO STAY FOR THOSE WHO
NEVER COMPROMISE ON QUALITY,
OFFERING A COMPLETE, LUXURIOUS
VACATION TIME FOR FAMILIES.

### SWISS INTERNATIONAL KALAM

A 21-floor Swiss International Hotel in Kalam would likely feature a variety of guest rooms and suites, designed to cater to the diverse needs of its clientele.

Swiss Hotel Kalam is featured with luxurious Hotel Rooms, Serviced Apartments, a Commercial, and a Shopping Area. Everything is designed with luxury and proper comfort to feel insouciant.