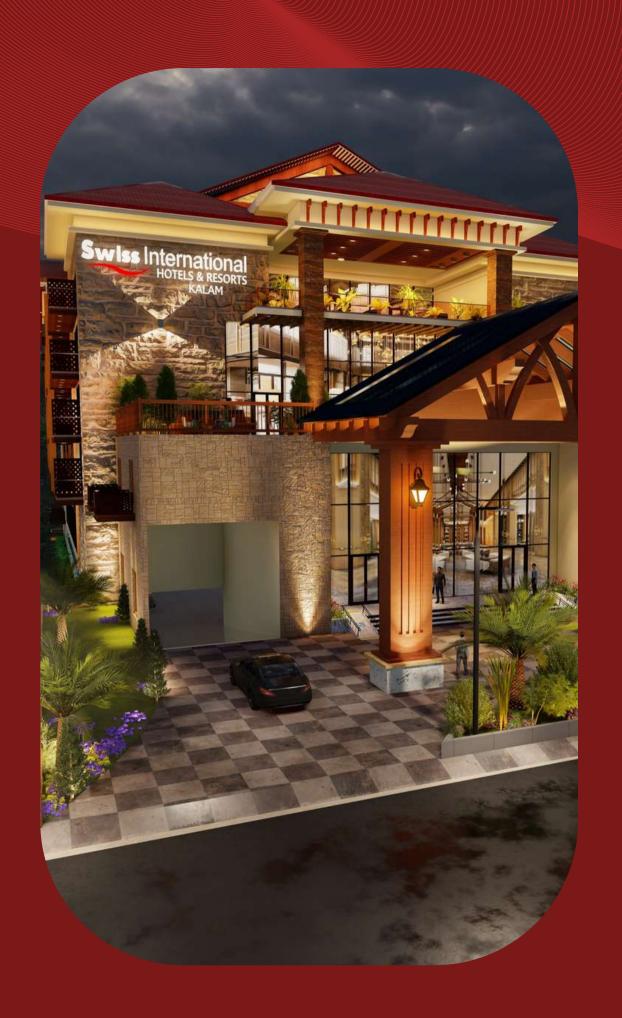

### Excellent Location

Discover the Epitome of Grandeur in Kalam Valley

SWISS INTERNATIONAL IS THE FIRST
5-STAR HOTEL AT KALAM LOCATED AT
JAILBAND ROAD HILL TOP IN KALAM,
NEAR EAGLE NEST HUT.

THIS HOTEL PROMISES TO BE A
GRAND PLACE TO STAY FOR THOSE WHO
NEVER COMPROMISE ON QUALITY,
OFFERING A COMPLETE, LUXURIOUS
VACATION TIME FOR FAMILIES.

# This is where WE COME IN

Swiss International KALAM VALLEY - SWAT

THE 5 STAR ELEGANCE

- This is what dreams are made of, Swiss
   International, a 5-Star hotel in the heart of
   Swat, the jewel of Swat.
- Crafted to Perfection in a serene paradise of classic elegance.
- Sheer elegance and style in a class of its own, created by Khansons Developers.

Swiss International Hotel Kalam is geared up to bring the essence of tranquility, peace, and aesthetic design to its project.