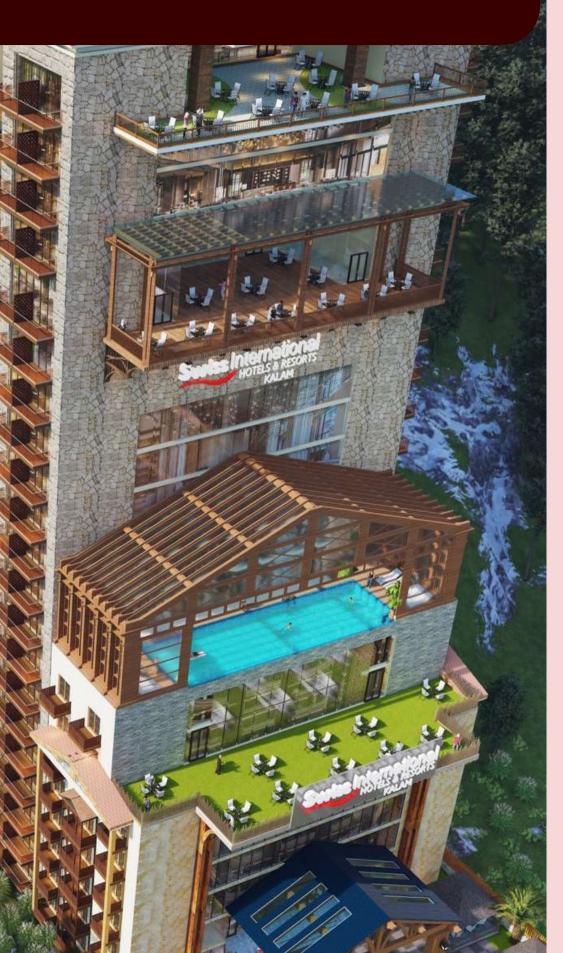

### SWISS INTERNATIONAL KALAM

A 21-floor Swiss International Hotel in Kalam would likely feature a variety of guest rooms and suites, designed to cater to the diverse needs of its clientele.

Swiss Hotel Kalam is featured with luxurious Hotel Rooms, Serviced Apartments, a Commercial, and a Shopping Area. Everything is designed with luxury and proper comfort to feel insouciant.

### 5-Star Amenities

The First-ever 5-star hotel with a double-height lobby is all geared up to provide recreational facilities that include;

HELIPAD

HEALTH CLUB

SWIMMING POOL

SPA & SAUNA

TEMPERATURE CONTROLLED

## RoofTop Asian & Italian Cuisine

Indulge in our exquisite Asian and Italian cuisine while taking in the breathtaking views of Kalam from our Rooftop Dining

### Temperature Controlled Swimming Pool

Dive into perfection with our temperature-controlled swimming pool.

Immerse yourself in pure relaxation and tranquility as you take a refreshing dip in our temperature—controlled pool. Let the soothing water and serene ambiance transport you to a world of pure perfection.