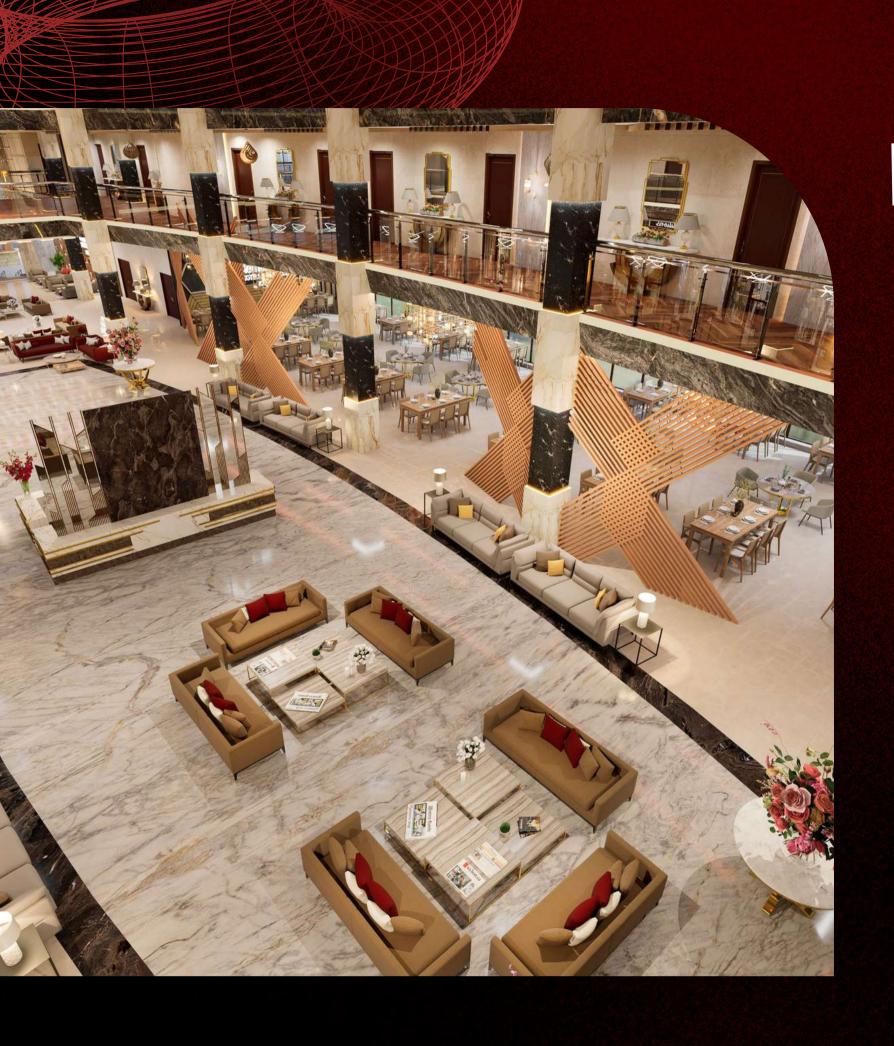

### Double Height Lobby, Conference Rooms

Our double-height lobby exudes sophistication, with magnificent architecture, sleek design, and exquisite lighting that create a warm and welcoming atmosphere for our guests.

### SWISS INTERNATIONAL KALAM

A 21-floor Swiss International Hotel in Kalam would likely feature a variety of guest rooms and suites, designed to cater to the diverse needs of its clientele.

Swiss Hotel Kalam is featured with luxurious Hotel Rooms, Serviced Apartments, a Commercial, and a Shopping Area. Everything is designed with luxury and proper comfort to feel insouciant.