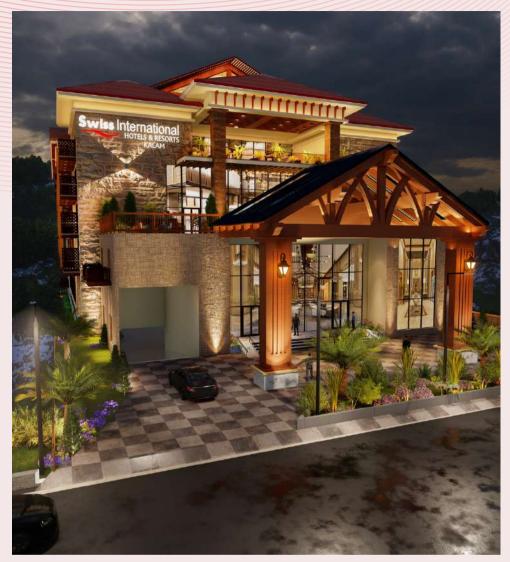

### Excellent Location

Discover the Epitome of Grandeur in Kalam Valley

SWISS INTERNATIONAL IS THE FIRST
5-STAR HOTEL AT KALAM LOCATED AT
JAILBAND ROAD HILL TOP IN KALAM,
NEAR EAGLE NEST HUT.

THIS HOTEL PROMISES TO BE A
GRAND PLACE TO STAY FOR THOSE WHO
NEVER COMPROMISE ON QUALITY,
OFFERING A COMPLETE, LUXURIOUS
VACATION TIME FOR FAMILIES.

### SWISS INTERNATIONAL KALAM

A 21-floor Swiss International Hotel in Kalam would likely feature a variety of guest rooms and suites, designed to cater to the diverse needs of its clientele.

Swiss Hotel Kalam is featured with luxurious Hotel Rooms, Serviced Apartments, a Commercial, and a Shopping Area. Everything is designed with luxury and proper comfort to feel insouciant.