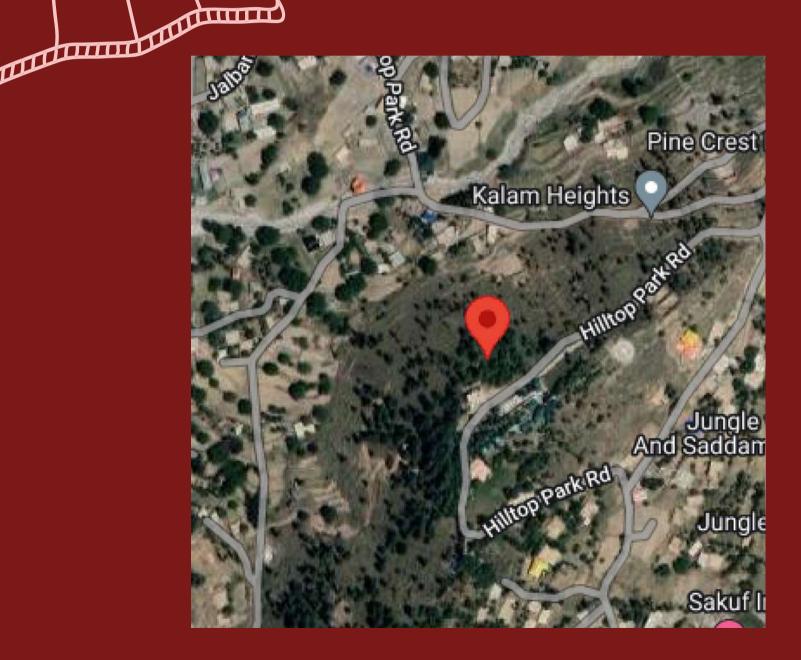

### Excellent Location

Discover the Epitome of Grandeur in Kalam Valley

SWISS INTERNATIONAL IS THE FIRST
5-STAR HOTEL AT KALAM LOCATED AT
JAILBAND ROAD HILL TOP IN KALAM,
NEAR EAGLE NEST HUT.

THIS HOTEL PROMISES TO BE A
GRAND PLACE TO STAY FOR THOSE WHO
NEVER COMPROMISE ON QUALITY,
OFFERING A COMPLETE, LUXURIOUS
VACATION TIME FOR FAMILIES.

## Specific Site Characteristics

Is the location easily accessed? (e.g. proximity to major roads, public transportation, parking)

LOCATED HALF KM FROM
MAIN MALL ROAD KALAM

AND HAVING VERY EASY ACCESS
FROM ALL KALAM BAZAR,
ALL THE TOURISTS' PLACES ARE
WITHIN 15 KM RADIUS FROM
SWISS INTERNATIONAL KALAM.