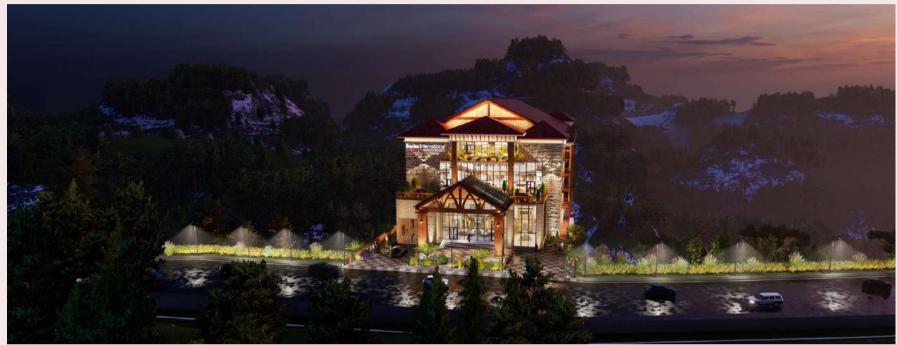

### Excellent Location

Discover the Epitome of Grandeur in Kalam Valley

SWISS INTERNATIONAL IS THE FIRST
5-STAR HOTEL AT KALAM LOCATED AT
JAILBAND ROAD HILL TOP IN KALAM,
NEAR EAGLE NEST HUT.

THIS HOTEL PROMISES TO BE A
GRAND PLACE TO STAY FOR THOSE WHO
NEVER COMPROMISE ON QUALITY,
OFFERING A COMPLETE, LUXURIOUS
VACATION TIME FOR FAMILIES.

### SWISS INTERNATIONAL KALAM

A 21-floor Swiss International Hotel in Kalam would likely feature a variety of guest rooms and suites, designed to cater to the diverse needs of its clientele.

Swiss Hotel Kalam is featured with luxurious Hotel Rooms, Serviced Apartments, a Commercial, and a Shopping Area. Everything is designed with luxury and proper comfort to feel insouciant.