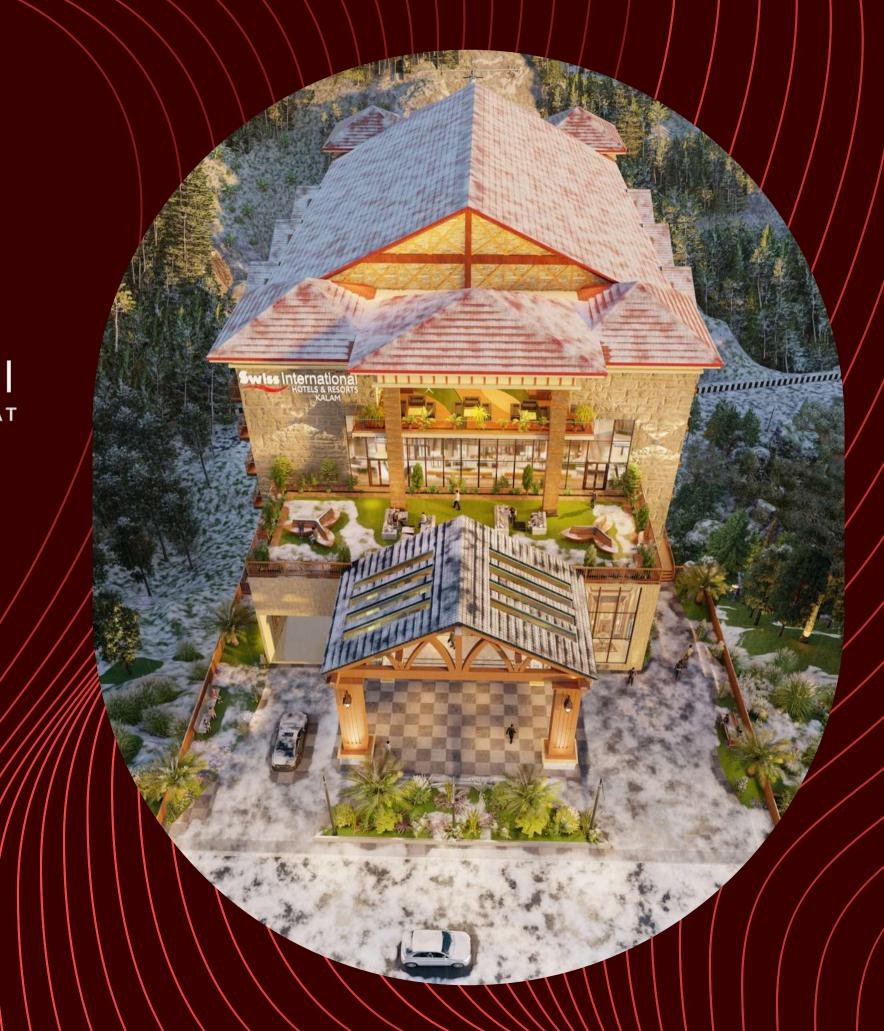

### Excellent Location

Discover the Epitome of Grandeur in Kalam Valley

SWISS INTERNATIONAL IS THE FIRST
5-STAR HOTEL AT KALAM LOCATED AT
JAILBAND ROAD HILL TOP IN KALAM,
NEAR EAGLE NEST HUT.

THIS HOTEL PROMISES TO BE A
GRAND PLACE TO STAY FOR THOSE WHO
NEVER COMPROMISE ON QUALITY,
OFFERING A COMPLETE, LUXURIOUS
VACATION TIME FOR FAMILIES.