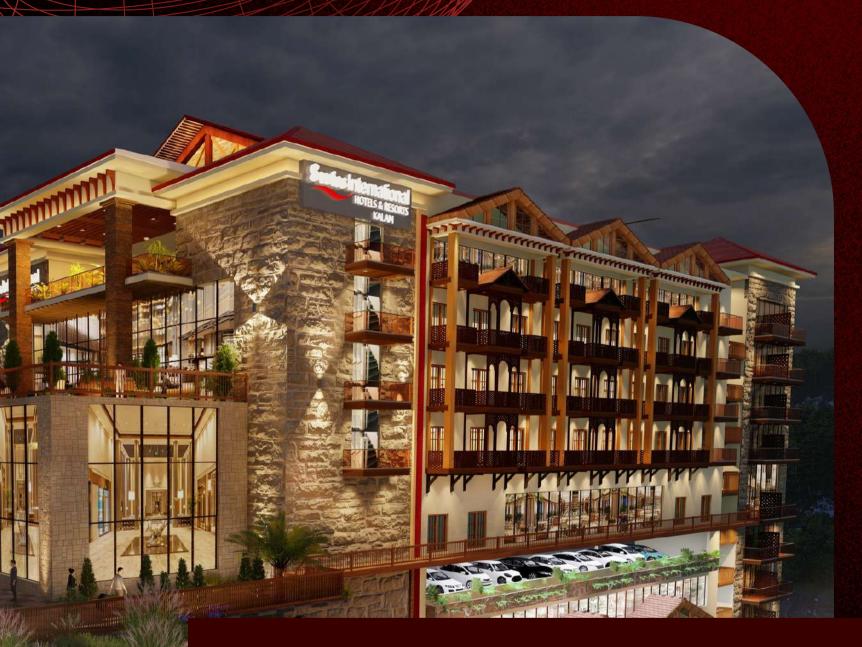

## Swiss International HOTELS & RESORTS

### SWISS INTERNATIONAL KALAM

A 21-floor Swiss International Hotel in Kalam would likely feature a variety of guest rooms and suites, designed to cater to the diverse needs of its clientele.

Swiss Hotel Kalam is featured with luxurious Hotel Rooms, Serviced Apartments, a Commercial, and a Shopping Area. Everything is designed with luxury and proper comfort to feel insouciant.

### Excellent Location

Discover the Epitome of Grandeur in Kalam Valley

SWISS INTERNATIONAL IS THE FIRST
5-STAR HOTEL AT KALAM LOCATED AT
JAILBAND ROAD HILL TOP IN KALAM,
NEAR EAGLE NEST HUT.

THIS HOTEL PROMISES TO BE A
GRAND PLACE TO STAY FOR THOSE WHO
NEVER COMPROMISE ON QUALITY,
OFFERING A COMPLETE, LUXURIOUS
VACATION TIME FOR FAMILIES.