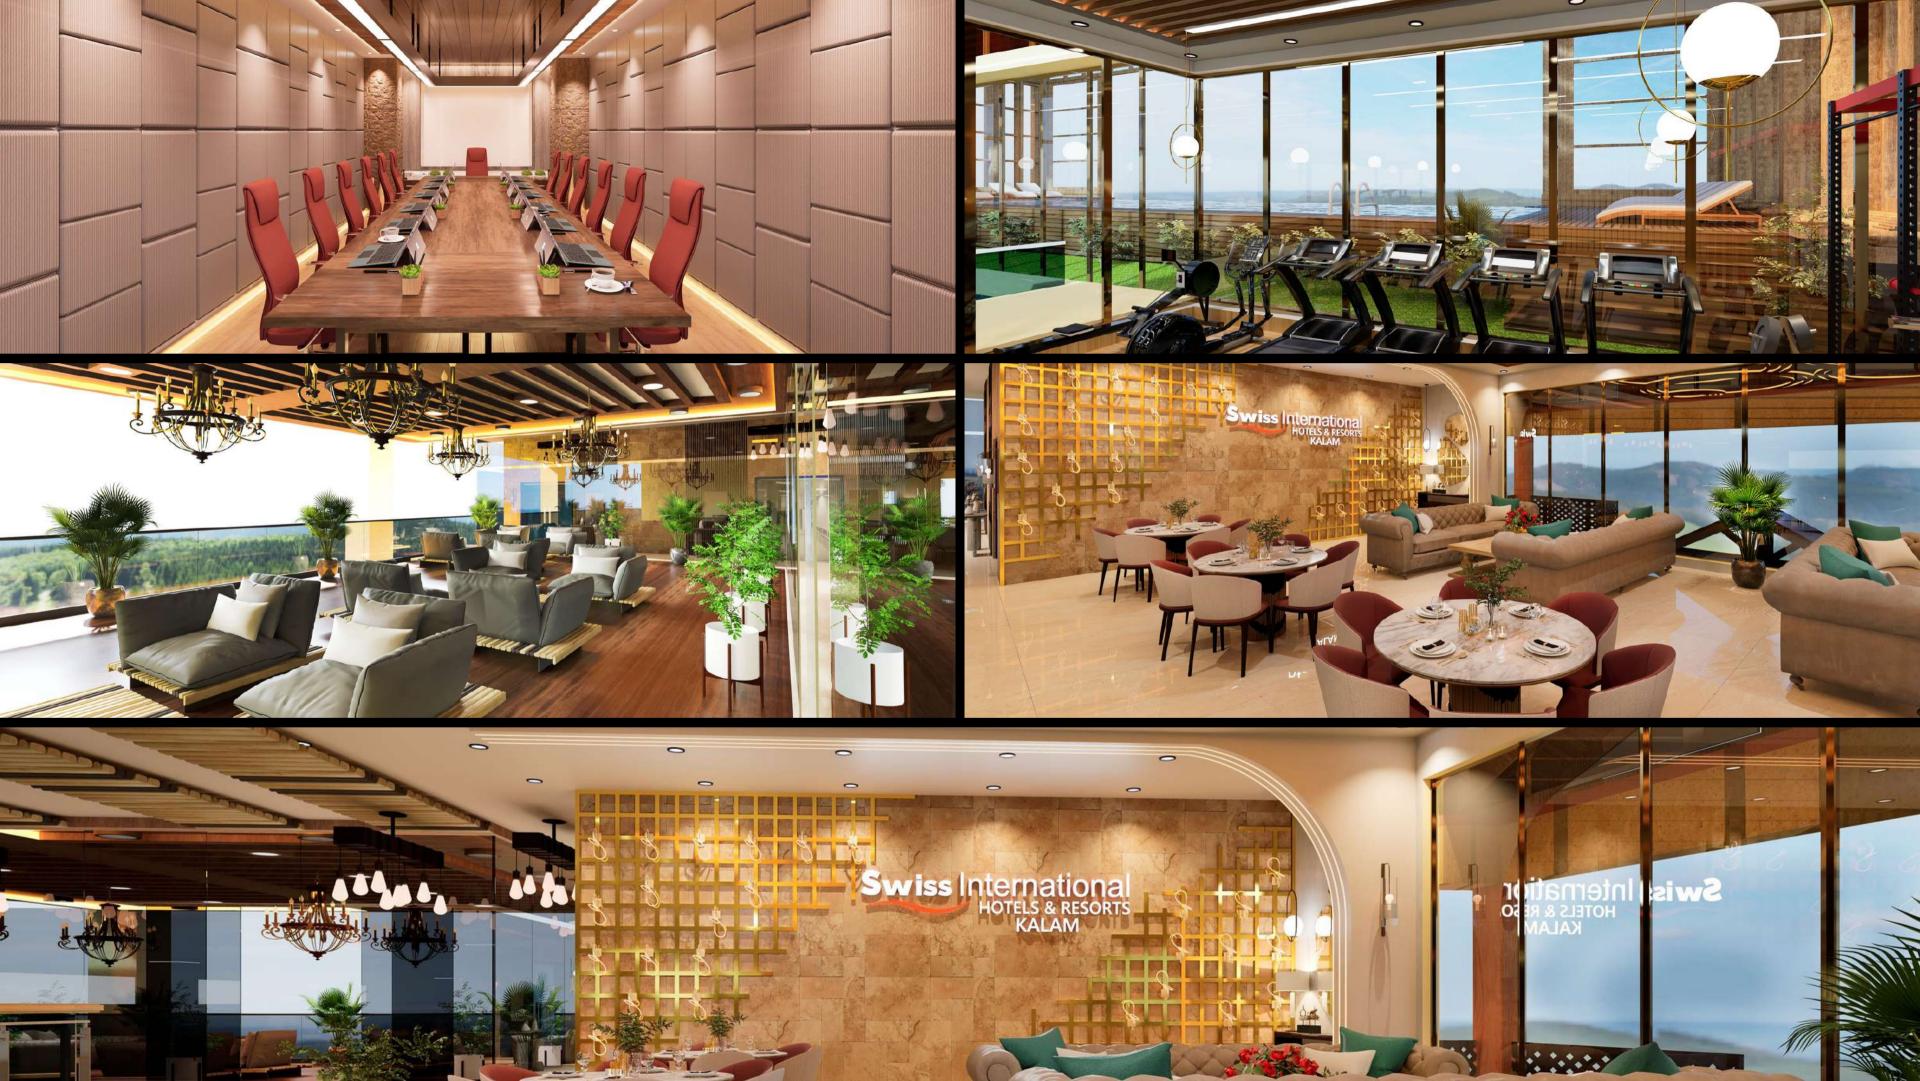

### 5-Star Amenities

The First-ever 5-star hotel with a double-height lobby is all geared up to provide recreational facilities that include;

HELIPAD

HEALTH CLUB

SWIMMING POOL

SPA & SAUNA

TEMPERATURE CONTROLLED

SPORTS CLUB

KID'S PLAY AREA

ASIAN & CONTINENTAL

### Double Height Lobby, Conference Rooms

Our double-height lobby exudes sophistication, with magnificent architecture, sleek design, and exquisite lighting that create a warm and welcoming atmosphere for our guests.

Our conference rooms are designed to provide a professional and comfortable environment for all your business needs. With state-of-the-art technology and modern amenities, our conference rooms are perfect for meetings, presentations, and workshops.

## RoofTop Asian & Italian Cuisine

Indulge in our exquisite Asian and Italian cuisine while taking in the breathtaking views of Kalam from our Rooftop Dining

## Health & Sports Club

Our health club features top-of-the-line fitness equipment, a spacious gym, an indoor swimming pool, a sauna, and a steam room, ensuring a complete wellness experience.

Our premier sports club offers a wide range of activities and facilities for sports enthusiasts and fitness lovers alike. Our sports club has everything you need to stay active and in good health during your stay.

### Temperature Controlled Swimming Pool

Dive into perfection with our temperature-controlled swimming pool.

Immerse yourself in pure relaxation and tranquility as you take a refreshing dip in our temperature—controlled pool. Let the soothing water and serene ambiance transport you to a world of pure perfection.

### Spa & Sauna

Relax, rejuvenate, and renew your mind, body, and soul at our five-star Spa & Sauna.

Unwind in the tranquil ambiance and surrender yourself to a world of pure serenity. Leave all your worries behind as you embark on a journey of relaxation, renewal, and inner bliss.

### Kids Play Area

There are a variety of facilities in our kids' rooms. For the entertainment of kids of all ages, a variety of toys, games, and novels have been added.

Parents can watch their kids while exercising in the Kids Room, which is located right next to the fitness center

### Heli-Service

Swiss-Sky Helipad at Swiss International Hotel Kalam elevates your travel experience!

Our state-of-the-art helipad provides a convenient and efficient way to travel to and from our hotel.

### Destination Wedding

With a destination wedding at the Swiss International Hotel, you may celebrate your special day in the beautiful beauty of Kalam.

Our skilled team will work with you to plan the wedding of your dreams, complete with breathtaking scenery, luxurious accommodations, and outstanding service.