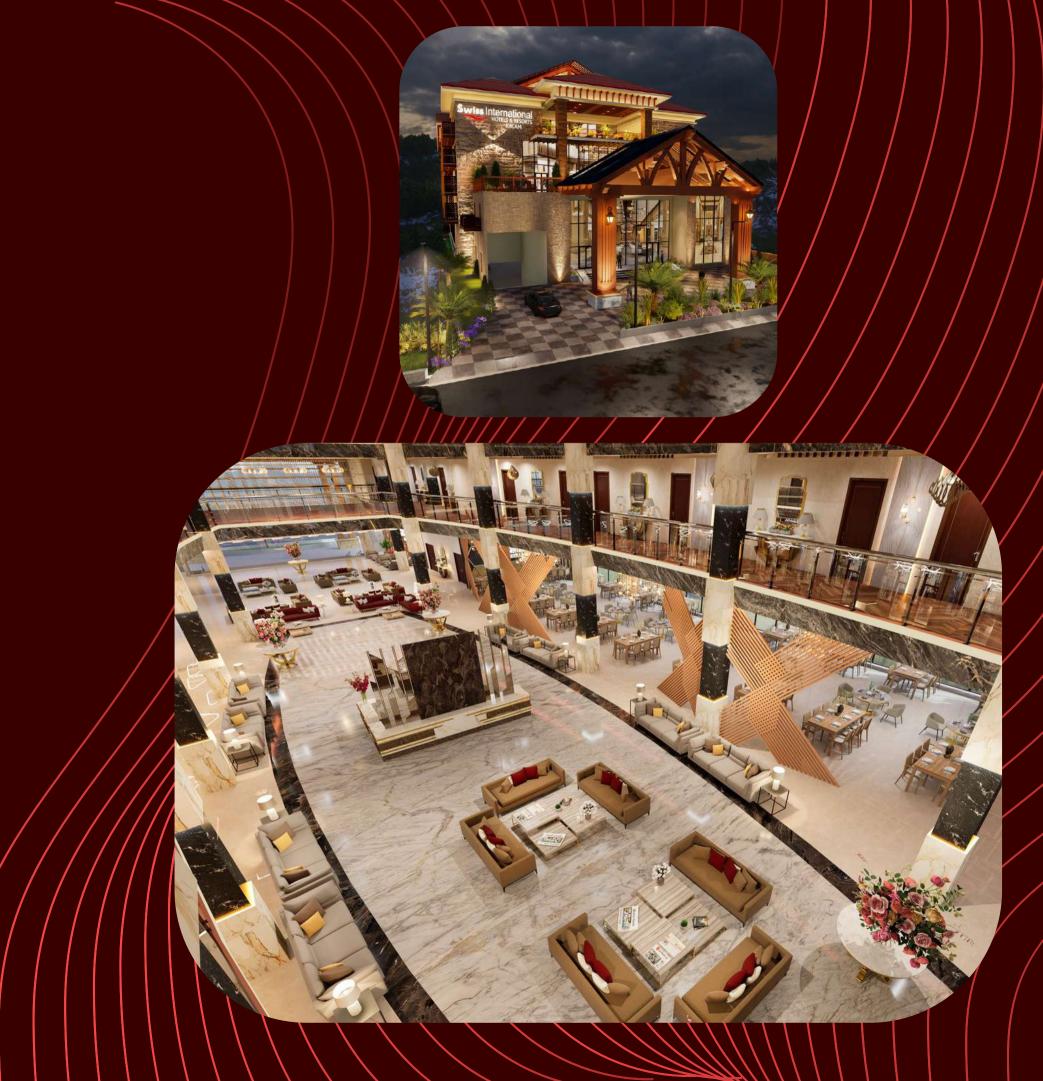

### Double Height Lobby, Conference Rooms

Our double-height lobby exudes sophistication, with magnificent architecture, sleek design, and exquisite lighting that create a warm and welcoming atmosphere for our guests.

#### **Strengths**

- Swiss International Kalam is the first 5\* Hotel in the entire region with international brand and having 287 Rooms and Service Apartments.
- Easy access from the main Mall Road Kalam
- High profit margin
- Management under Swiss
   International Hotel & Resorts
- Unique Hotel in the entire region with two side entrance.
- First tallest Hotel of KPK
- First Hotel proving Heli service from the capital