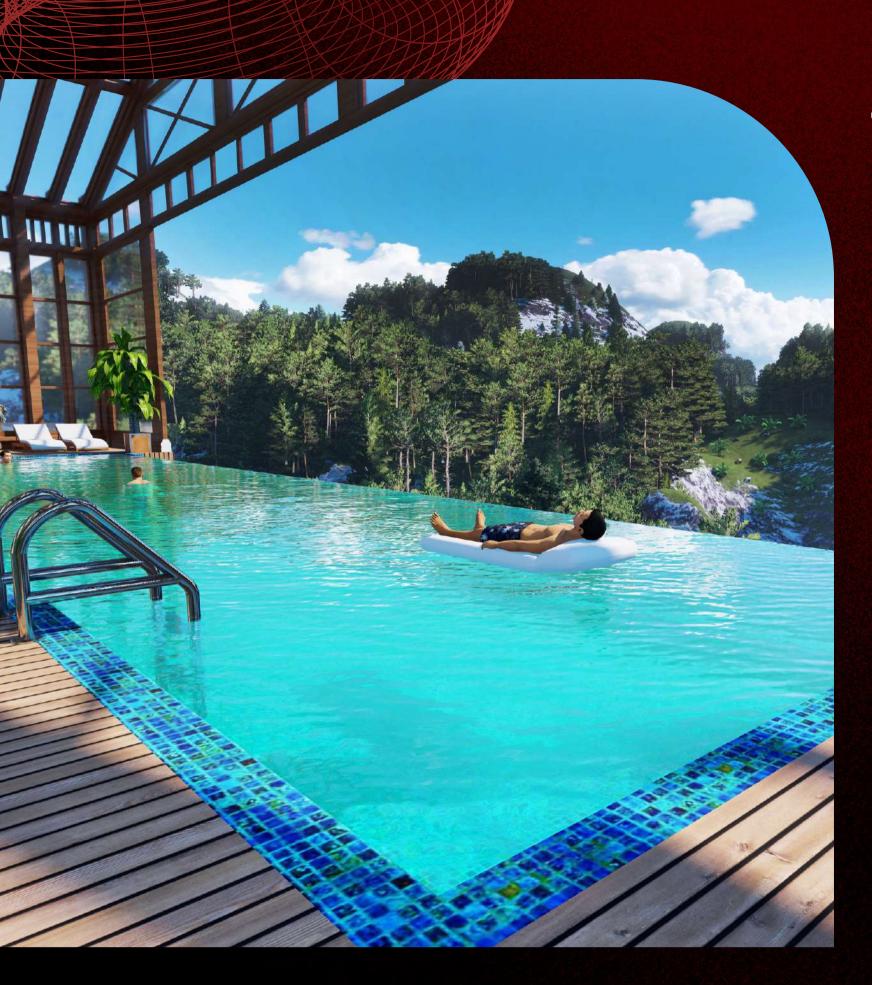

### Temperature Controlled Swimming Pool

Dive into perfection with our temperature-controlled swimming pool.

Immerse yourself in pure relaxation and tranquility as you take a refreshing dip in our temperature—controlled pool. Let the soothing water and serene ambiance transport you to a world of pure perfection.