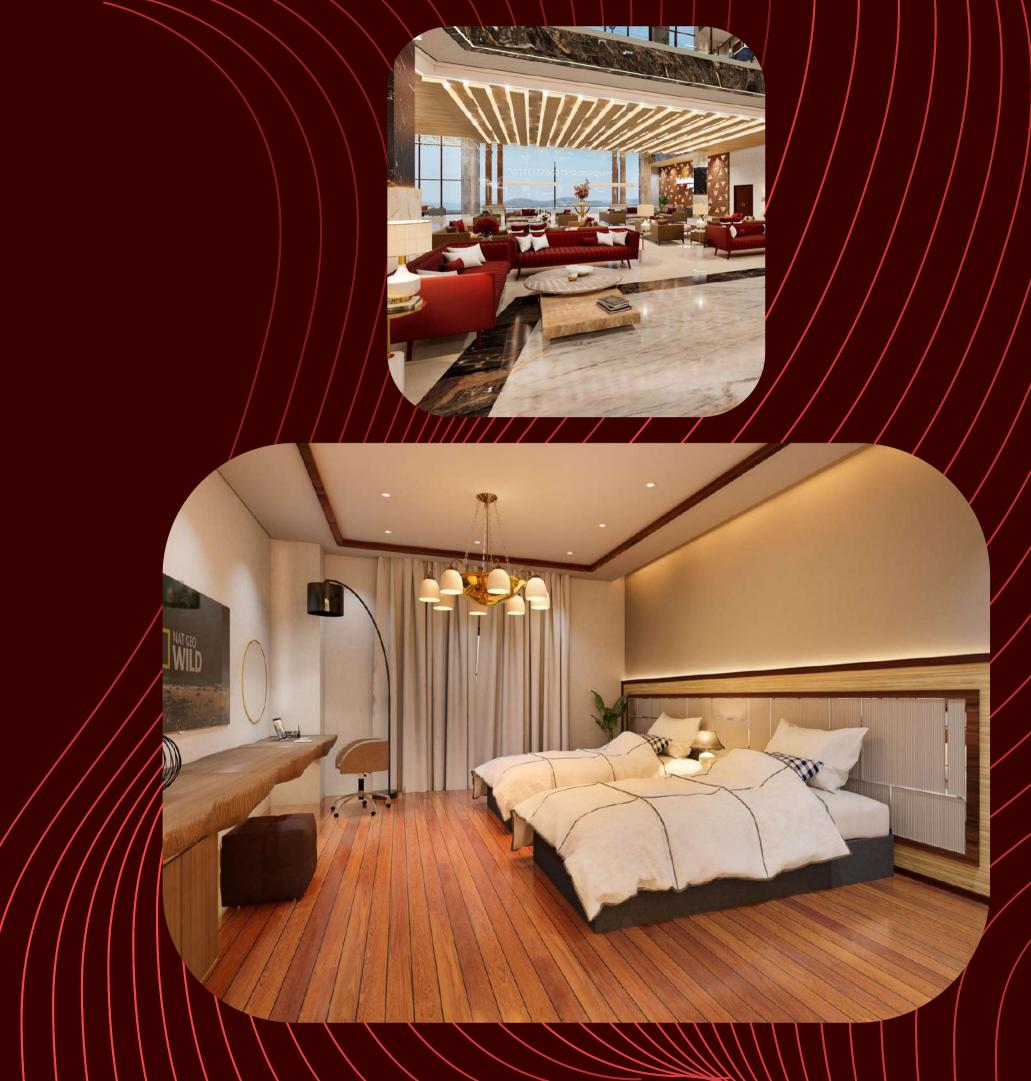

### Double Height Lobby, Conference Rooms

Our double-height lobby exudes sophistication, with magnificent architecture, sleek design, and exquisite lighting that create a warm and welcoming atmosphere for our guests.

### SWISS INTERNATIONAL KALAM

A 21-floor Swiss International Hotel in Kalam would likely feature a variety of guest rooms and suites, designed to cater to the diverse needs of its clientele.

Swiss Hotel Kalam is featured with luxurious Hotel Rooms, Serviced Apartments, a Commercial, and a Shopping Area. Everything is designed with luxury and proper comfort to feel insouciant.