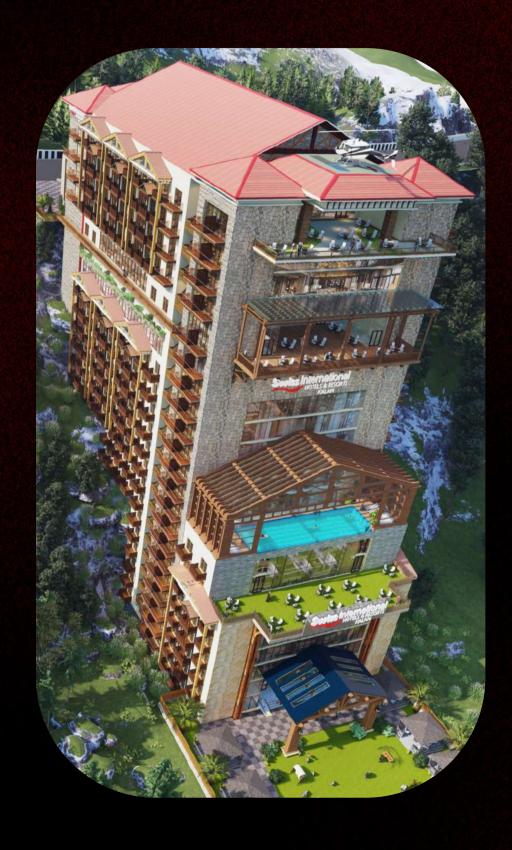

### SWISS INTERNATIONAL KALAM

A 21-floor Swiss International Hotel in Kalam would likely feature a variety of guest rooms and suites, designed to cater to the diverse needs of its clientele.

Swiss Hotel Kalam is featured with luxurious Hotel Rooms, Serviced Apartments, a Commercial, and a Shopping Area. Everything is designed with luxury and proper comfort to feel insouciant.

#### **Strengths**

- Swiss International Kalam is the first 5\* Hotel in the entire region with international brand and having 287 Rooms and Service Apartments.
- Easy access from the main Mall Road Kalam
- High profit margin
- Management under Swiss
   International Hotel & Resorts
- Unique Hotel in the entire region with two side entrance.
- First tallest Hotel of KPK
- First Hotel proving Heli service from the capital