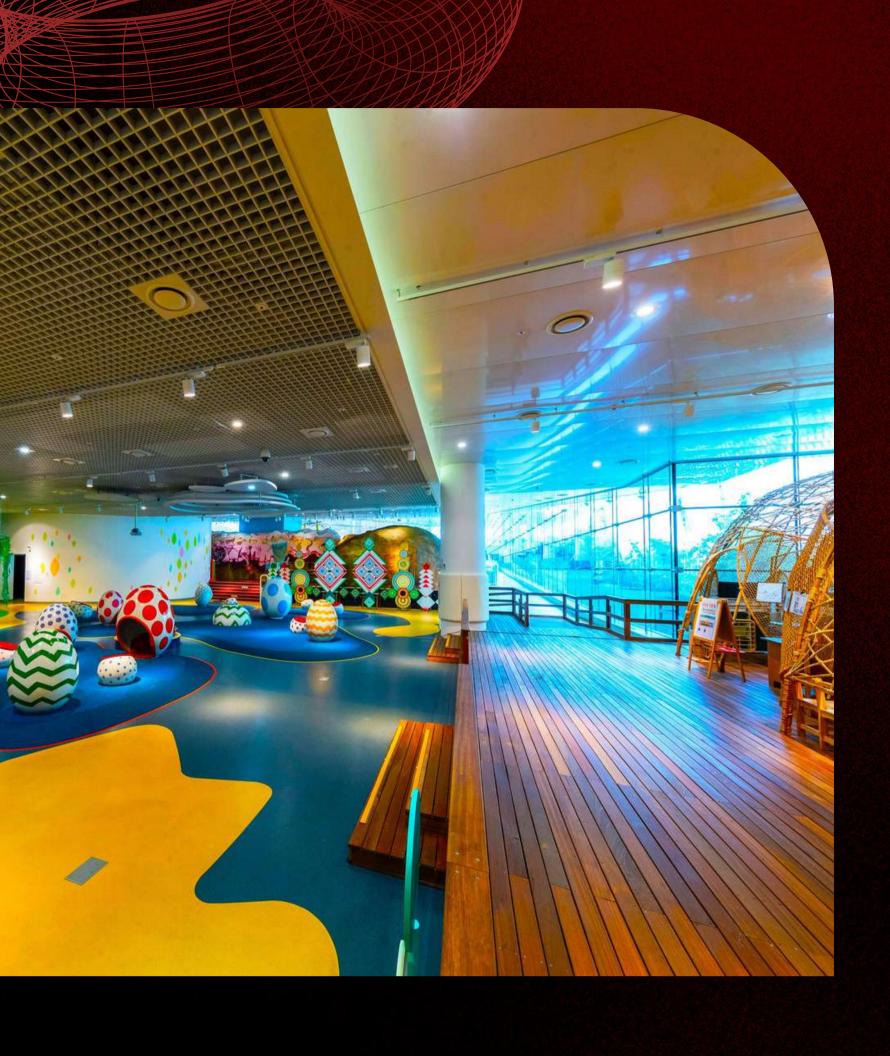

### Kids Play Area

There are a variety of facilities in our kids' rooms. For the entertainment of kids of all ages, a variety of toys, games, and novels have been added.

Parents can watch their kids while exercising in the Kids Room, which is located right next to the fitness center