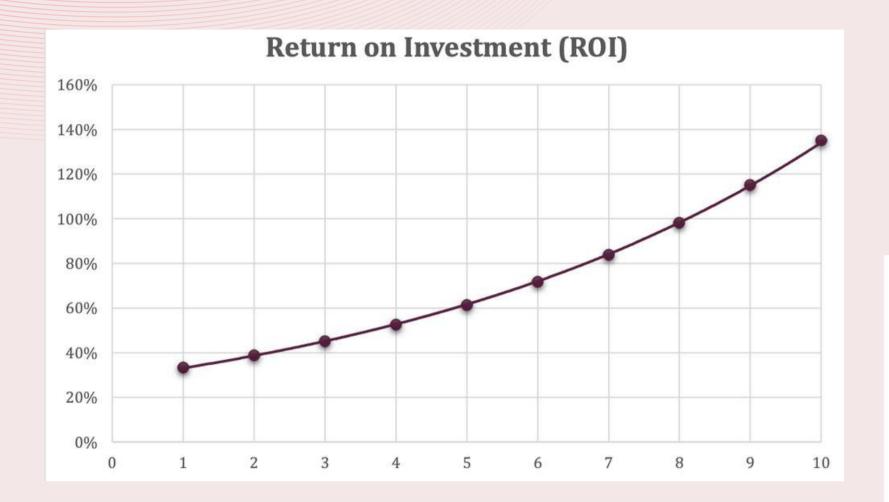

STAY IN YOUR ROOM

BECOMING THE OWNER OF A ROOM IN SWISS INTERNATIONAL KALAM, WILL LET YOU STAY IN ROOM\*
WHEN YOU PLAN A FAMILY VACATION TRIP TO THE EVERGREEN KALAM

You will get an ROI of 24% ANNUALLY, whereas the minimum ROI you get from others is 15–20%.

5% Guaranteed Capital Gain Per annum