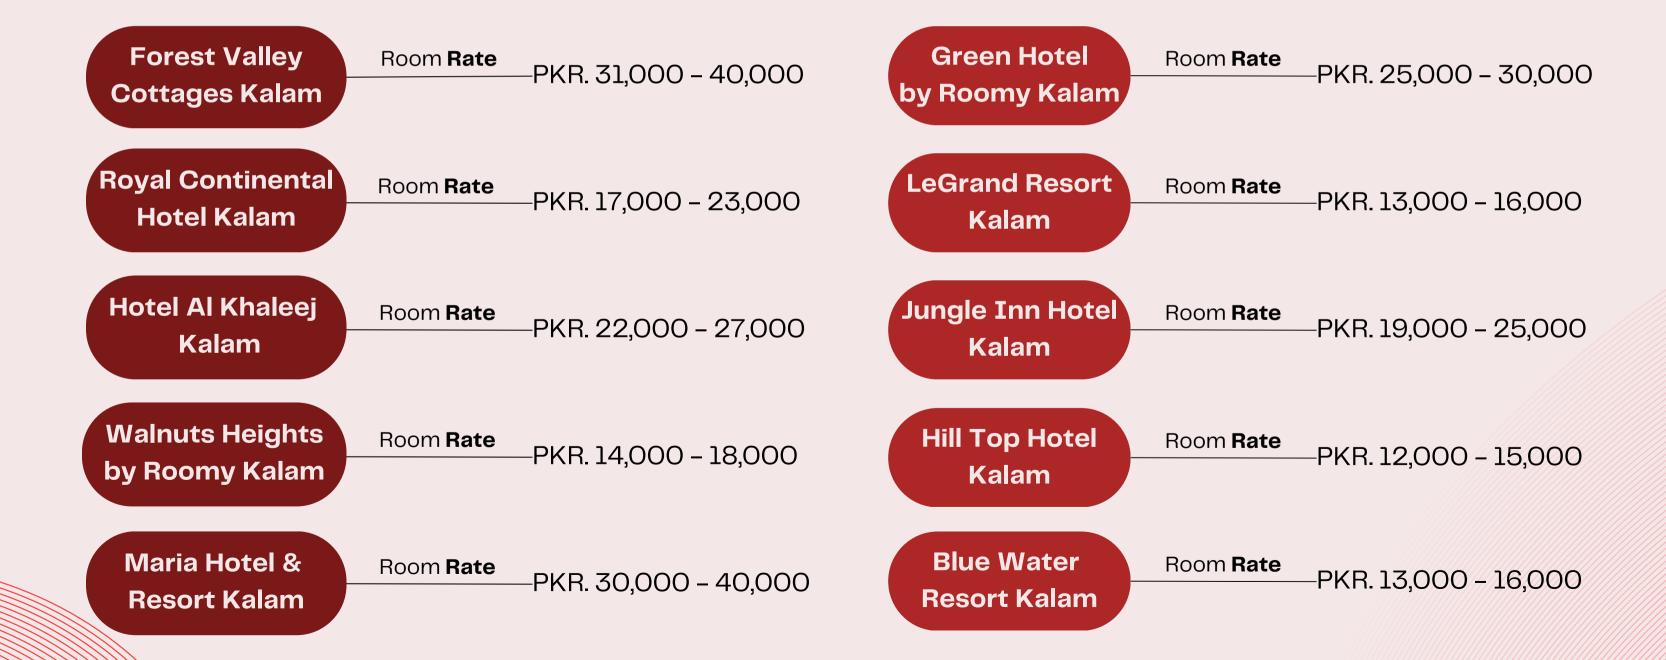

### Hotel Supply

Existing Hotels and Secondary Competition

There are approximately 50 hotels within 5 miles of Swiss International Kalam but all are local Hotels and no star, but their occupancy are more than 75% and they are charging high rate compare to their standard.

The only 4\* Hotel is PC Malam Jabba, which is located indifferent direction from Kalam approximately 150 km,

100% occupancy since three years that's why they are making extension of 100 rooms further.

New Hotels Planned for the Immediate Area

There are one 4\* hotel development project in the pipeline with international brand Ramada by Wyndham in Peshmal area near Kalam.

### Hotel Supply

Performance of Existing Hotels

All the below hotels are local and no star but they are charging price of 3\* and 4\* because no good hotels available also there are a lot of tourists they can't stay in these hotels, they are not going Kalam because of no 5\* Hotels.