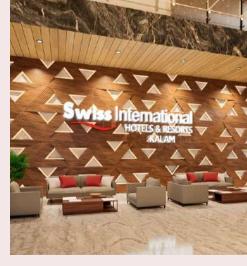

### Double Height Lobby, Conference Rooms

Our double-height lobby exudes sophistication, with magnificent architecture, sleek design, and exquisite lighting that create a warm and welcoming atmosphere for our guests.

Our conference rooms are designed to provide a professional and comfortable environment for all your business needs. With state-of-the-art technology and modern amenities, our conference rooms are perfect for meetings, presentations, and workshops.