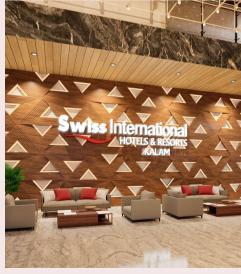

### Double Height Lobby, Conference Rooms

Our double-height lobby exudes sophistication, with magnificent architecture, sleek design, and exquisite lighting that create a warm and welcoming atmosphere for our guests.

Our conference rooms are designed to provide a professional and comfortable environment for all your business needs. With state-of-the-art technology and modern amenities, our conference rooms are perfect for meetings, presentations, and workshops.