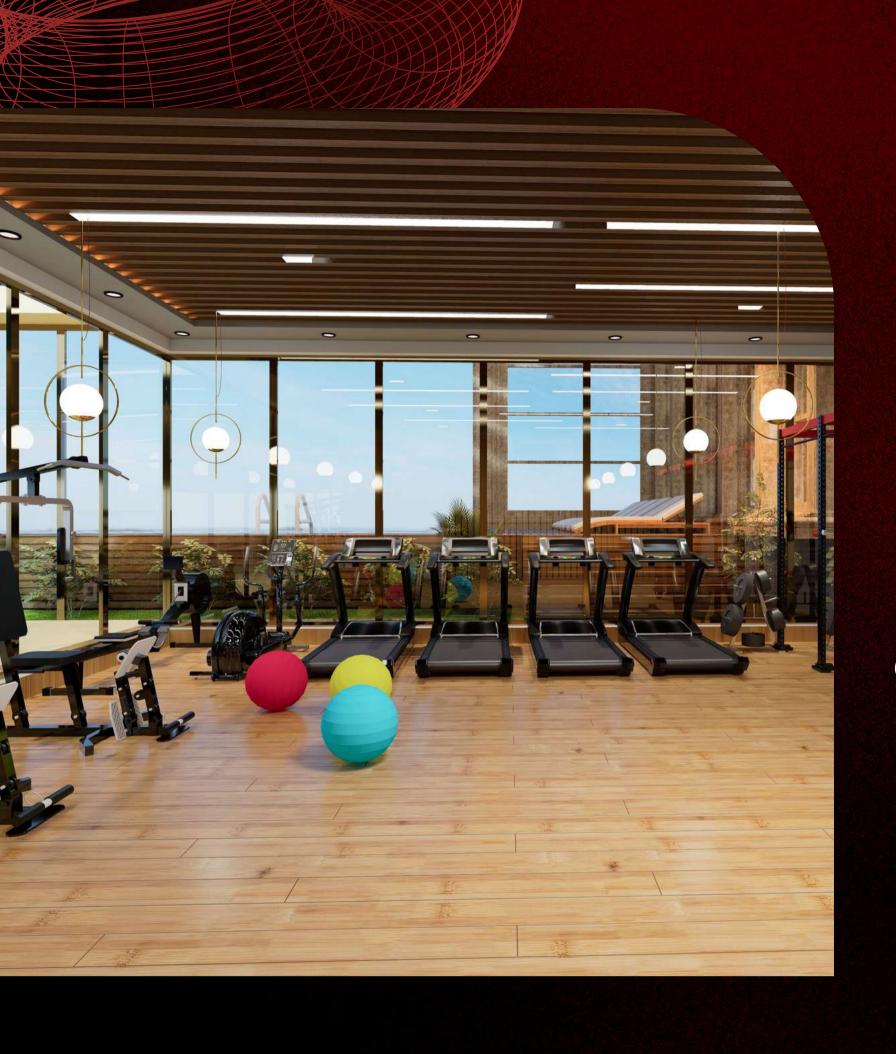

## Health & Sports Club

Our health club features top-of-the-line fitness equipment, a spacious gym, an indoor swimming pool, a sauna, and a steam room, ensuring a complete wellness experience.

Our premier sports club offers a wide range of activities and facilities for sports enthusiasts and fitness lovers alike. Our sports club has everything you need to stay active and in good health during your stay.