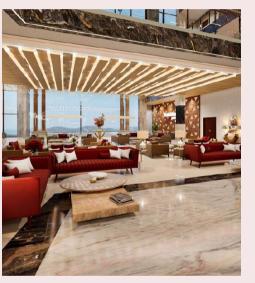

### Double Height Lobby, Conference Rooms

Our double-height lobby exudes sophistication, with magnificent architecture, sleek design, and exquisite lighting that create a warm and welcoming atmosphere for our guests.