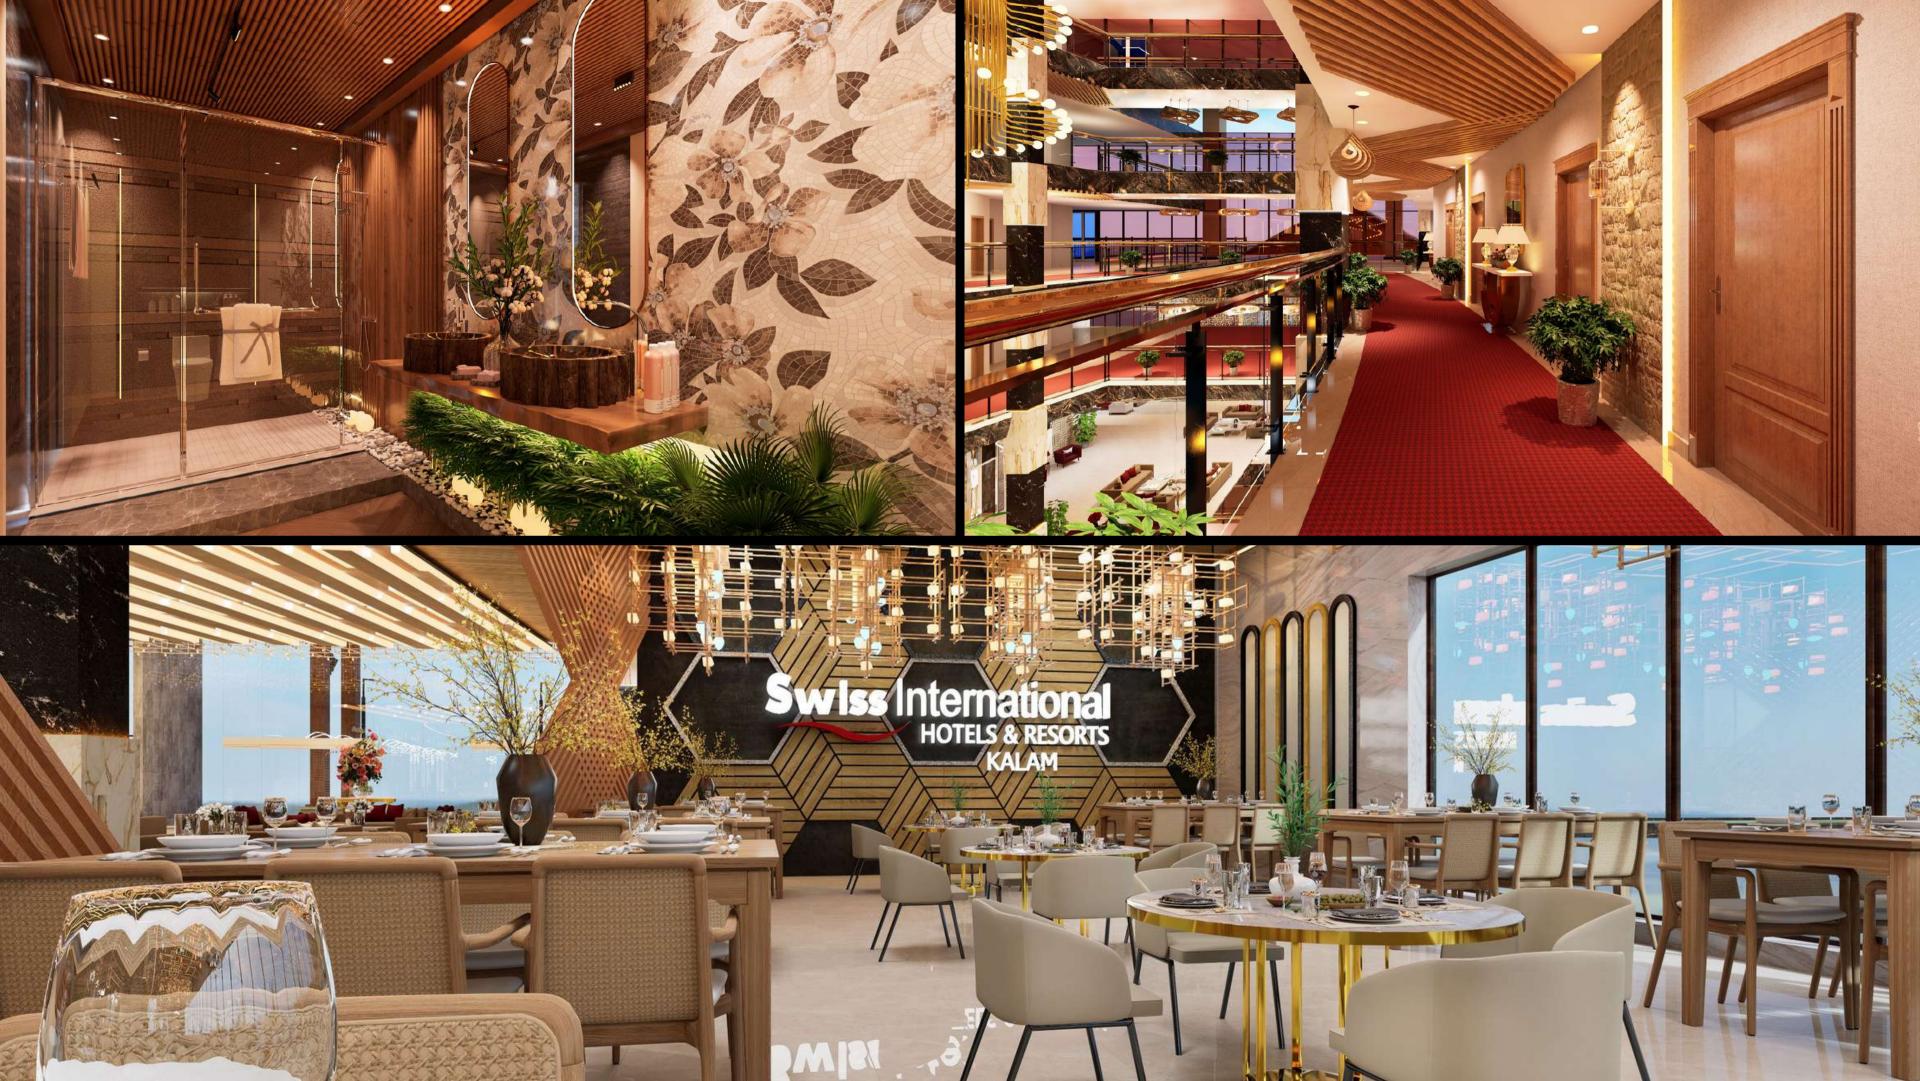

### SWISS INTERNATIONAL KALAM

A 21-floor Swiss International Hotel in Kalam would likely feature a variety of guest rooms and suites, designed to cater to the diverse needs of its clientele.

Swiss Hotel Kalam is featured with luxurious Hotel Rooms, Serviced Apartments, a Commercial, and a Shopping Area. Everything is designed with luxury and proper comfort to feel insouciant.

### 5-Star Amenities

The First-ever 5-star hotel with a double-height lobby is all geared up to provide recreational facilities that include;

HELIPAD

HEALTH CLUB

SWIMMING POOL

SPA & SAUNA

TEMPERATURE CONTROLLED

### Double Height Lobby, Conference Rooms

Our double-height lobby exudes sophistication, with magnificent architecture, sleek design, and exquisite lighting that create a warm and welcoming atmosphere for our guests.

## RoofTop Asian & Italian Cuisine

Indulge in our exquisite Asian and Italian cuisine while taking in the breathtaking views of Kalam from our Rooftop Dining