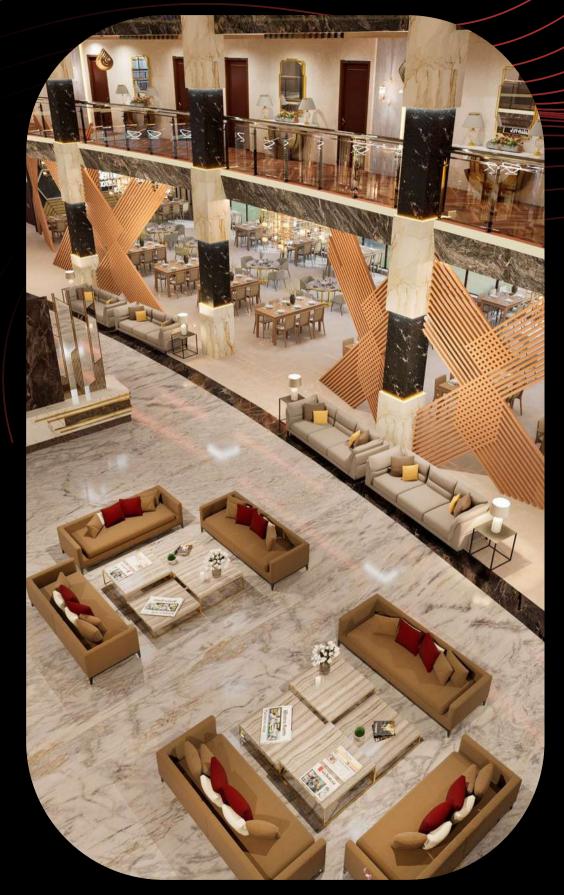

### 5-Star Amenities

The First-ever 5-star hotel with a double-height lobby is all geared up to provide recreational facilities that include;

HELIPAD

HEALTH CLUB

SWIMMING POOL

SPA & SAUNA

TEMPERATURE CONTROLLED

### Double Height Lobby, Conference Rooms

Our double-height lobby exudes sophistication, with magnificent architecture, sleek design, and exquisite lighting that create a warm and welcoming atmosphere for our guests.