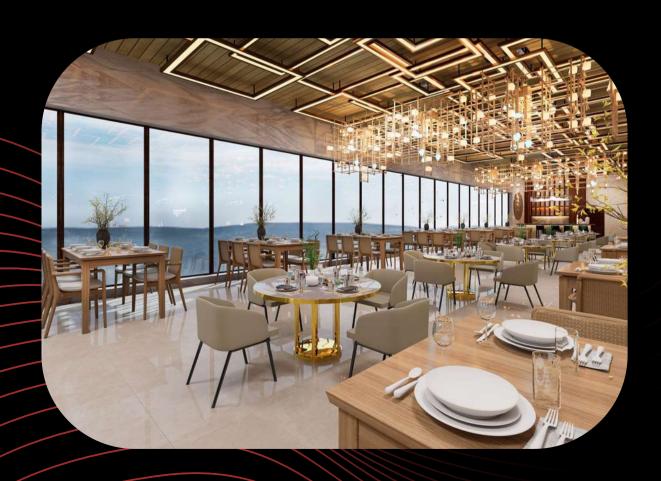

## RoofTop Asian & Italian Cuisine

Indulge in our exquisite Asian and Italian cuisine while taking in the breathtaking views of Kalam from our Rooftop Dining