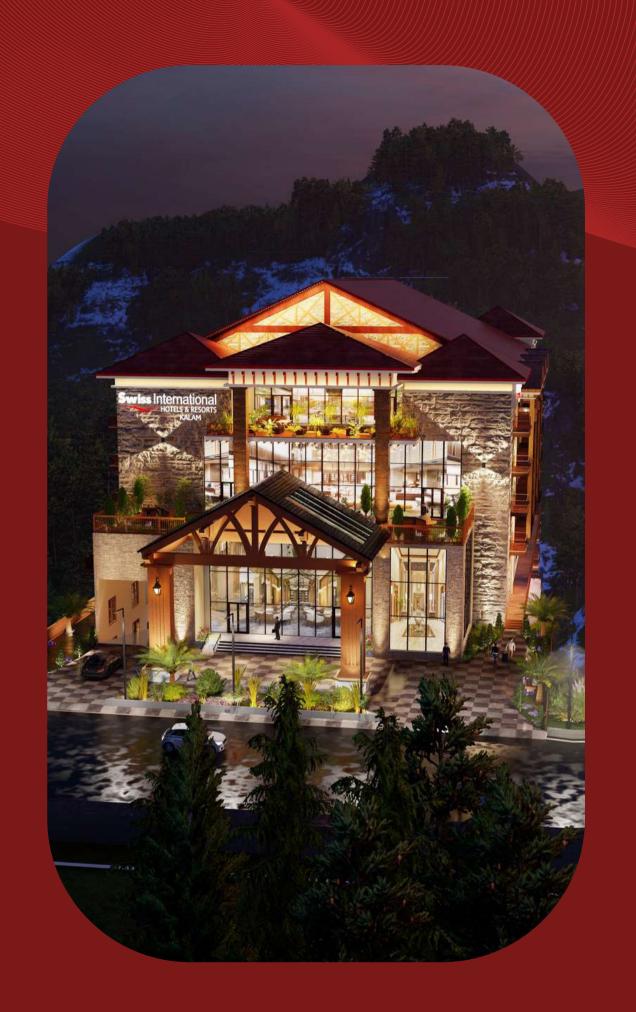

### Excellent Location

Discover the Epitome of Grandeur in Kalam Valley

SWISS INTERNATIONAL IS THE FIRST
5-STAR HOTEL AT KALAM LOCATED AT
JAILBAND ROAD HILL TOP IN KALAM,
NEAR EAGLE NEST HUT.

THIS HOTEL PROMISES TO BE A
GRAND PLACE TO STAY FOR THOSE WHO
NEVER COMPROMISE ON QUALITY,
OFFERING A COMPLETE, LUXURIOUS
VACATION TIME FOR FAMILIES.

# This is where WE COME IN

Swiss International KALAM VALLEY - SWAT

THE 5 STAR ELEGANCE

- This is what dreams are made of, Swiss
   International, a 5-Star hotel in the heart of
   Swat, the jewel of Swat.
- Crafted to Perfection in a serene paradise of classic elegance.
- Sheer elegance and style in a class of its own, created by Khansons Developers.

Swiss International Hotel Kalam is geared up to bring the essence of tranquility, peace, and aesthetic design to its project.