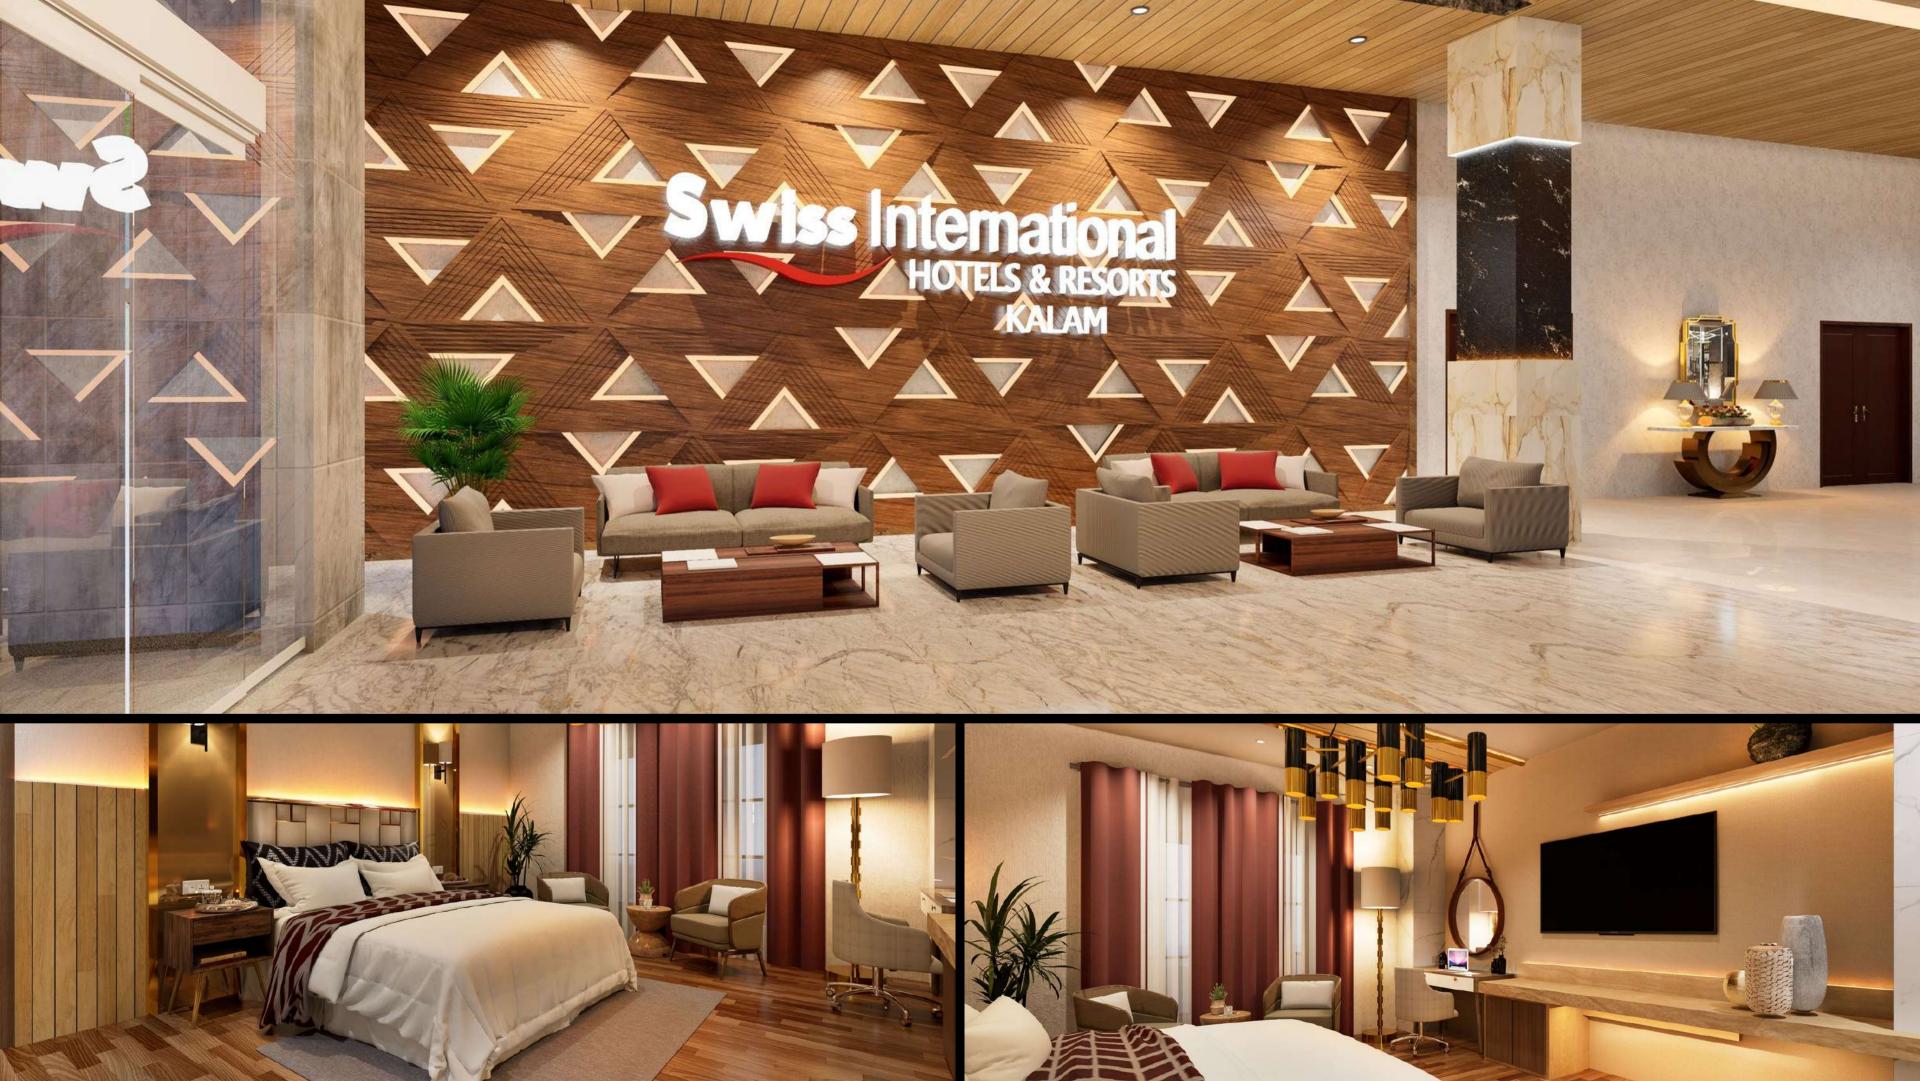

## Swiss International HOTELS & RESORTS

### SWISS INTERNATIONAL KALAM

A 21-floor Swiss International Hotel in Kalam would likely feature a variety of guest rooms and suites, designed to cater to the diverse needs of its clientele.

Swiss Hotel Kalam is featured with luxurious Hotel Rooms, Serviced Apartments, a Commercial, and a Shopping Area. Everything is designed with luxury and proper comfort to feel insouciant.

### 5-Star Amenities

The First-ever 5-star hotel with a double-height lobby is all geared up to provide recreational facilities that include;

HELIPAD

HEALTH CLUB

SWIMMING POOL

SPA & SAUNA

TEMPERATURE CONTROLLED