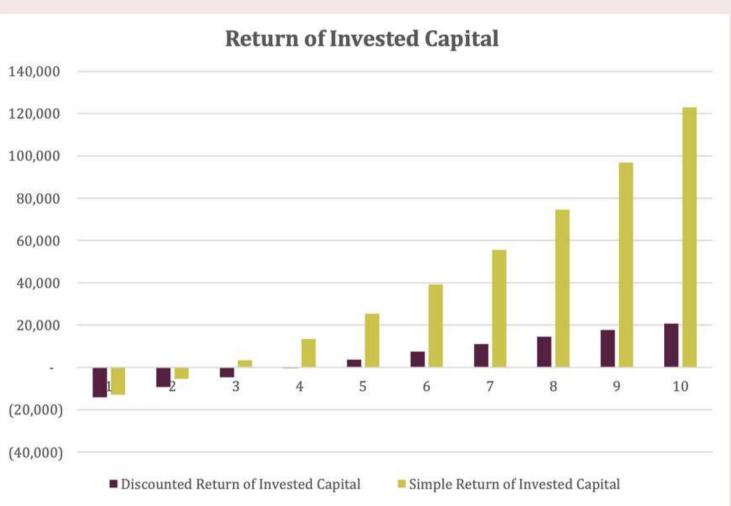

STAY IN YOUR ROOM

BECOMING THE OWNER OF A ROOM IN SWISS INTERNATIONAL KALAM, WILL LET YOU STAY IN ROOM\*
WHEN YOU PLAN A FAMILY VACATION TRIP TO THE EVERGREEN KALAM

You will get an ROI of 24% ANNUALLY, whereas the minimum ROI you get from others is 15–20%.

5% Guaranteed Capital Gain Per annum