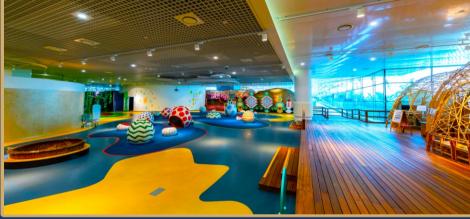

#### **Amenities**

- First 5-Star Hotel of Kalam
- Double Height Lobby
- Helicopters service from the Capital
- Central Heating and Cooling System
- Asian and Continental Restaurants
- BBQ Area at Open Air Terrace
- Destination Wedding Service
- Temperature Controlled Swimming Pool
- Health Club
- Spa & Sauna
- Sports Club
- Kid's Play Area