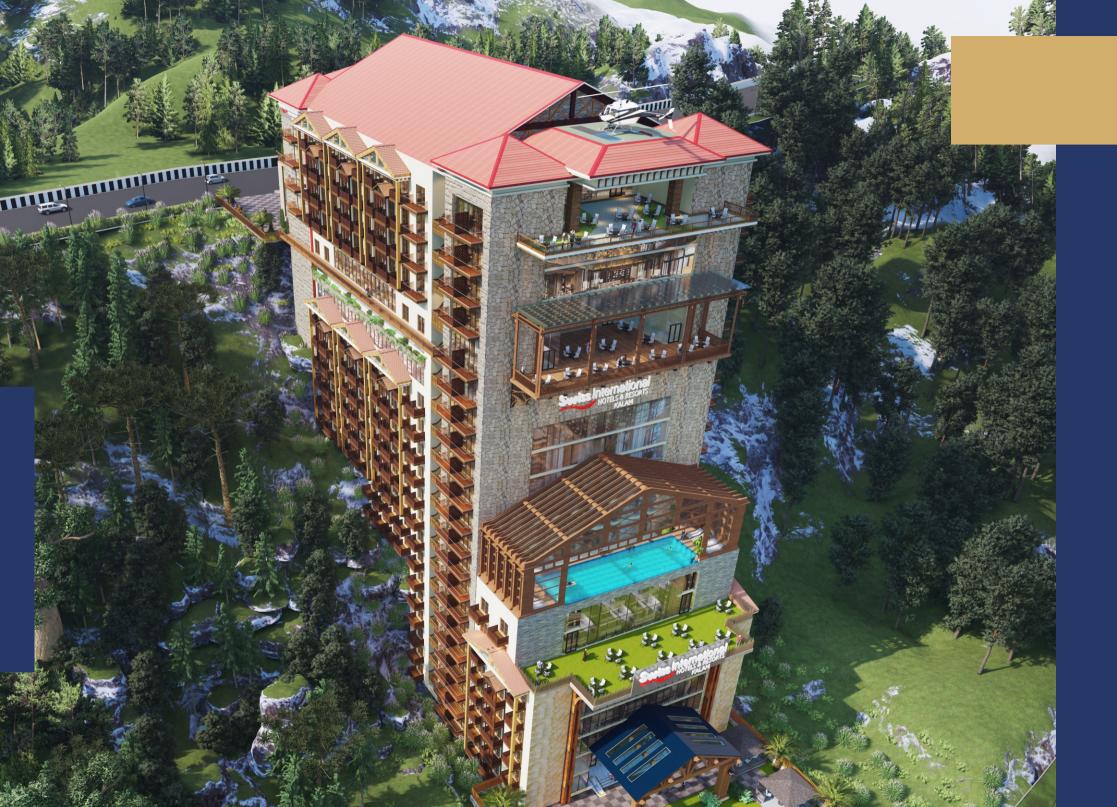

#### The 5-Star Elegance

This is what dreams are made of. Swiss International is a 5-star Hotel in the heart of Kalam, the jewel of Swat. Crafted to Perfection in a serene paradise of classic Elegance. Surrounded by beautiful views of nature & lush green Swat Valley, this is sheer Elegance and style in a class of its own, created by Khansons Developers.

#### **Excellent Location**

Swiss International is the first 5-Star Hotel in Kalam. Located at Jalband Road Hill Top in Kalam, near Eagle Nest Hut. This hotel promises to be a grand place to stay for those who never compromise on quality, offering a complete, luxurious vacation time for families.

#### **Amenities**

- First 5-Star Hotel of Kalam
- Double Height Lobby
- Helicopters service from the Capital
- Central Heating and Cooling System
- Asian and Continental Restaurants
- BBQ Area at Open Air Terrace
- Destination Wedding Service
- Temperature Controlled Swimming Pool
- Health Club
- Spa & Sauna
- Sports Club
- Kid's Play Area