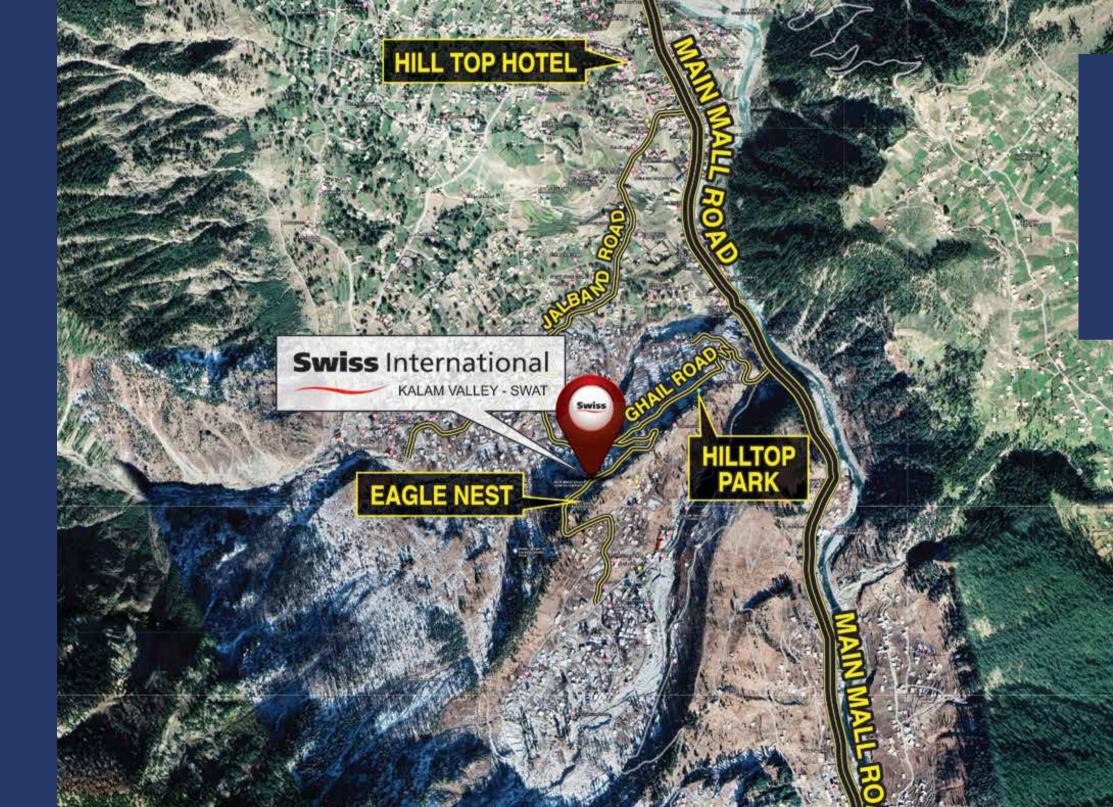

#### **Excellent Location**

Swiss International is the first 5-Star Hotel in Kalam. Located at Jalband Road Hill Top in Kalam, near Eagle Nest Hut. This hotel promises to be a grand place to stay for those who never compromise on quality, offering a complete, luxurious vacation time for families.