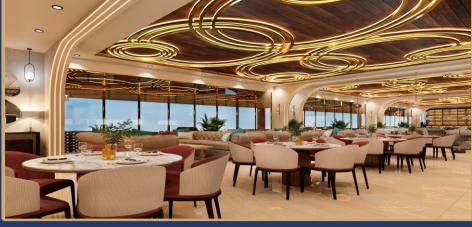

#### **Amenities**

- First 5-Star Hotel of Kalam
- Double Height Lobby
- Helicopters service from the Capital
- Central Heating and Cooling System
- Asian and Continental Restaurants
- BBQ Area at Open Air Terrace
- Destination Wedding Service
- Temperature Controlled Swimming Pool
- Health Club
- Spa & Sauna
- Sports Club
- Kid's Play Area