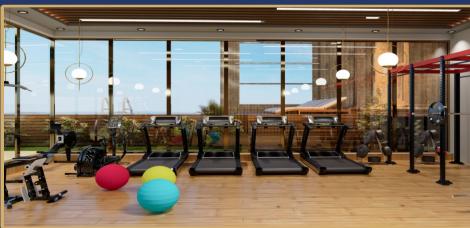

#### **Amenities**

- First 5-Star Hotel of Kalam
- Double Height Lobby
- Helicopters service from the Capital
- Central Heating and Cooling System
- Asian and Continental Restaurants
- BBQ Area at Open Air Terrace
- Destination Wedding Service
- Temperature Controlled Swimming Pool
- Health Club
- Spa & Sauna
- Sports Club
- Kid's Play Area